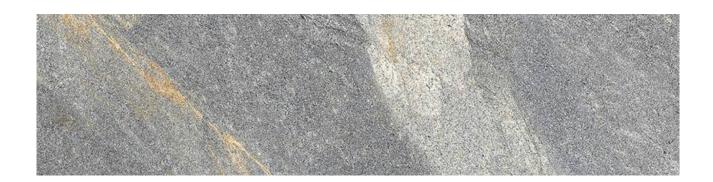

## PRODUCT CAPRI GREY 3X12 SB

Tile | 3"x12" | Porcelain

## **GRAPHIC VARIETY**

## **TECHNICAL DATA**

CODE: QUCJ-GR-SB

NAME: Capri Grey 3X12 SB

SIZE: 3"x12" SERIES: Capri FINISH: Natural LOOK: Stone Look FAMILY: Tile

FROST RESISTANCE: Yes

PEI: 4

RECTIFIED: Yes SHADE VARIATION: V4 STYLE: Contemporary