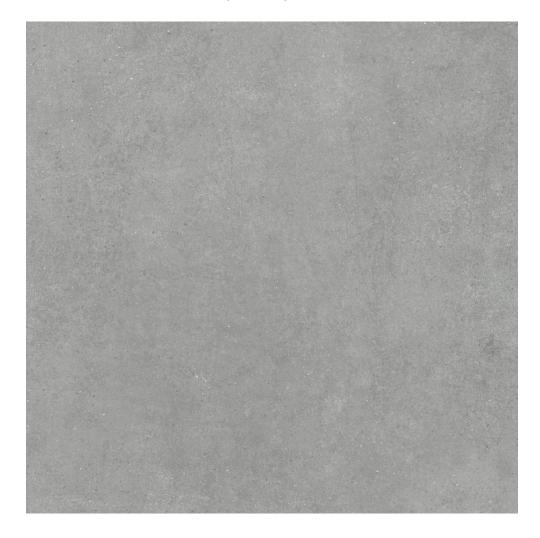

# PRODUCT ASHLAND 30X30 GREY

Tile | 30"x30" | Porcelain





## **GRAPHIC VARIETY**





# **DETAILS**







## **ROOM SCENES**





#### **TECHNICAL DATA**

CODE: QUAS-GR-5

NAME: Ashland 30X30 Grey

SIZE: 30"x30" SERIES: Ashland FINISH: Matt LOOK: Concrete FAMILY: Tile

FROST RESISTANCE: Yes

PEI: 4

RECTIFIED: Yes SHADE VARIATION: V2 STYLE: Contemporary

SUITABLE FOR: Indoor|Outdoor|Shower

TYPOLOGY: Porcelain
TYPE OF PIECE: Field Tile
USE: Floor and Wall

NOTES: THIS PRODUCT IS SPECIAL ORDER AND NON CANCELLABLE OR RETURNABLE



#### **PACKING**

|         |              | BOX |      |    | PALLET |       |    |
|---------|--------------|-----|------|----|--------|-------|----|
| Size    | Product type | pcs | sqft | lb | boxes  | sqft  | lb |
| 30"x30" | Field Tile   | 2   | 12.1 |    | 48     | 580.8 |    |

**WARNING** The information con