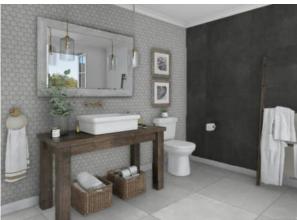

# PRODUCT ASHLAND 30X30 GREY

Tile | 30"x30" | Porcelain





## **GRAPHIC VARIETY**





# **DETAILS**







## **ROOM SCENES**





#### **TECHNICAL DATA**

CODE: QUAS-GR-5

NAME: Ashland 30X30 Grey

SIZE: 30"x30" SERIES: Ashland FINISH: Matt LOOK: Concrete FAMILY: Tile

FROST RESISTANCE: Yes

PEI: 4

RECTIFIED: Yes SHADE VARIATION: V2 STYLE: Contemporary

SUITABLE FOR: Indoor|Outdoor|Shower

TYPOLOGY: Porcelain
TYPE OF PIECE: Field Tile
USE: Floor and Wall

NOTES: THIS PRODUCT IS SPECIAL ORDER AND NON CANCELLABLE OR RETURNABLE



#### **PACKING**

|         |              | BOX |      |    | PALLET |       |    |
|---------|--------------|-----|------|----|--------|-------|----|
| Size    | Product type | pcs | sqft | lb | boxes  | sqft  | lb |
| 30"x30" | Field Tile   | 2   | 12.1 |    | 48     | 580.8 |    |

**WARNING** The information contained in this packing list is for guidance only,