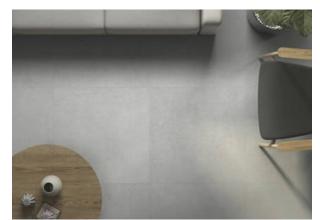

# PRODUCT ASHLAND 30X30 GREY

Tile | 30"x30" | Porcelain





## **GRAPHIC VARIETY**





# **DETAILS**







## **ROOM SCENES**





#### **TECHNICAL DATA**

CODE: QUAS-GR-5

NAME: Ashland 30X30 Grey

SIZE: 30"x30" SERIES: Ashland FINISH: Matt LOOK: Concrete FAMILY: Tile

FROST RESISTANCE: Yes

PEI: 4

RECTIFIED: Yes SHADE VARIATION: V2 STYLE: Contemporary

SUITABLE FOR: Indoor|Outdoor|Shower

TYPOLOGY: Porcelain
TYPE OF PIECE: Field Tile
USE: Floor and Wall

NOTES: THIS PRODUCT IS SPECIAL ORDER AND NON CANCELLABLE OR RETURNABLE



#### **PACKING**

|         |              | BOX |      |    | PALLET |       |    |
|---------|--------------|-----|------|----|--------|-------|----|
| Size    | Product type | pcs | sqft | lb | boxes  | sqft  | lb |
| 30"x30" | Field Tile   | 2   | 12.1 |    | 48     | 580.8 |    |

**WARNING** The information contained in this packing list is for guidance onl