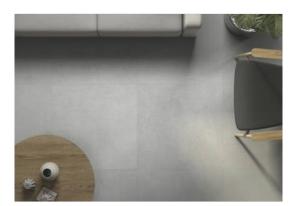

# PRODUCT ASHLAND 30X30 GREY

Tile | 30"x30" | Porcelain





## **GRAPHIC VARIETY**





# **DETAILS**







## **ROOM SCENES**





#### **TECHNICAL DATA**

CODE: QUAS-GR-5

NAME: Ashland 30X30 Grey

SIZE: 30"x30" SERIES: Ashland FINISH: Matt LOOK: Concrete FAMILY: Tile

FROST RESISTANCE: Yes

PEI: 4

RECTIFIED: Yes SHADE VARIATION: V2 STYLE: Contemporary

SUITABLE FOR: Indoor|Outdoor|Shower

TYPOLOGY: Porcelain
TYPE OF PIECE: Field Tile
USE: Floor and Wall

NOTES: THIS PRODUCT IS SPECIAL ORDER AND NON CANCELLABLE OR RETURNABLE



#### **PACKING**

|         |              | BOX |      |    | PALLET |       |    |
|---------|--------------|-----|------|----|--------|-------|----|
| Size    | Product type | pcs | sqft | lb | boxes  | sqft  | lb |
| 30"x30" | Field Tile   | 2   | 12.1 |    | 48     | 580.8 |    |

**WARNING** The information contained in this packing list is for guidance only, the contents of the pac