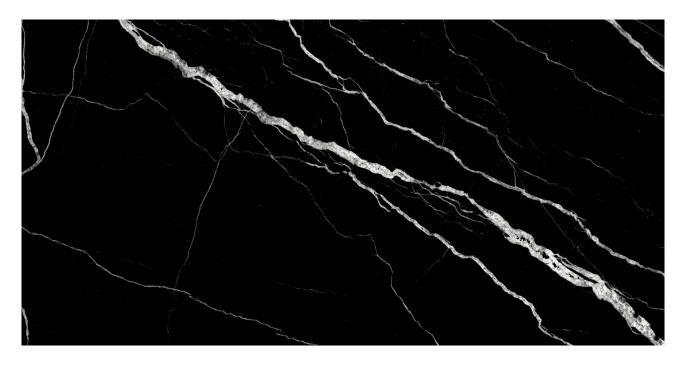

## PRODUCT TREASURE MIDNIGHT NERO 12X24 POLISHED

Tile | 12"x24" | Porcelain





## **GRAPHIC VARIETY**





## **TECHNICAL DATA**

CODE: QUTS-MI-1

NAME: Treasure Midnight Nero 12x24 Polished

SIZE: 12"x24" SERIES: Treasure FINISH: Matte LOOK: Marble Look FAMILY: Tile

FROST RESISTANCE: Yes

PEI: 4

SHADE VARIATION: V3 STYLE: Contemporary

SUITABLE FOR: Indoor|Shower

TYPOLOGY: Porcelain
TYPE OF PIECE: Field Tile
USE: Floor and Wall



## **PACKING**

|         |              | BOX |      |    | PALLET |      |    |
|---------|--------------|-----|------|----|--------|------|----|
| Size    | Product type | pcs | sqft | lb | boxes  | sqft | lb |
| 12"x24" |              |     |      |    |        |      |    |

**WARNING** The information contained in this packing list is for guidance only, the contents of the packing may vary. Please consult our sales representat