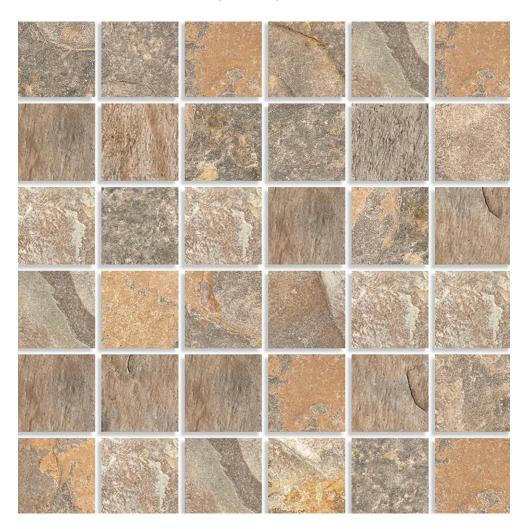

## PRODUCT ANNAPURNA BEIGE 2X2 MOSAIC

Tile | 12"x12" | Porcelain

## **GRAPHIC VARIETY**

## **TECHNICAL DATA**

CODE: QUNS-AN-M

NAME: Annapurna Beige 2X2 Mosaic

SIZE: 12"x12" SERIES: Nepal Slate FINISH: Matt

LOOK: Slate Stone Look

FAMILY: Tile

FROST RESISTANCE: Yes MOSAIC TYPE: 2"x2" STYLE: Contemporary