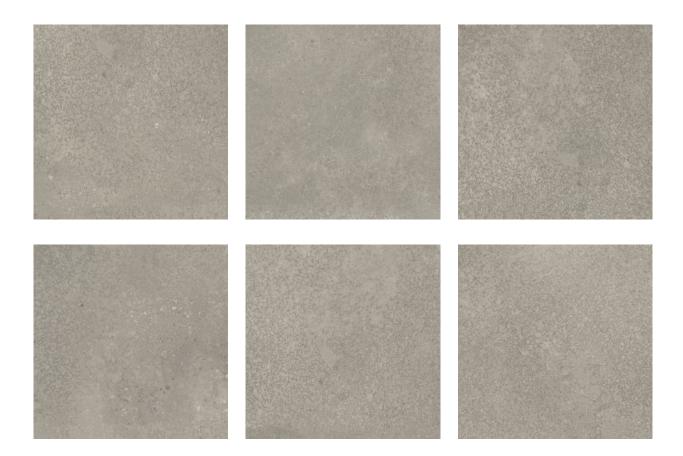

## **GRAPHIC VARIETY**

FAMILY: Tile

FROST RESISTANCE: Yes

PEI: 4

R VALUE: MATTE R10 SHADE VARIATION: V3

STAIN RESISTANCE: CLASS A & 5

STYLE: Contemporary

SUITABLE FOR: Indoor, Outdoor, Pool, Backsplash, Shower

TYPOLOGY: Pressed Glazed Porcelain