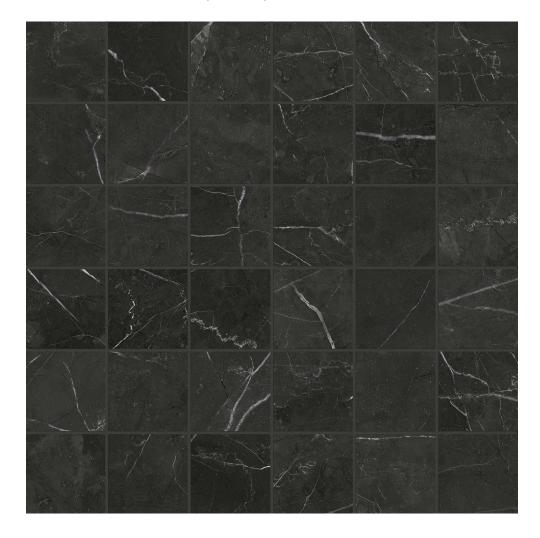

## PRODUCT TIVOLI NERO HONED 2X2 MOSAIC

Tile | 12"x12" | Glazed Porcelain

## **TECHNICAL DATA**

CODE: QULX-TI-M3H

NAME: Tivoli Nero Honed 2X2 Mosaic

SIZE: 12"x12" SERIES: Luxury FINISH: Matt LOOK: Marble Look FAMILY: Tile

MOSAIC TYPE: 2"x2" RECTIFIED: Yes STYLE: Contemporary

SUITABLE FOR: Backsplash,Indoor,Shower