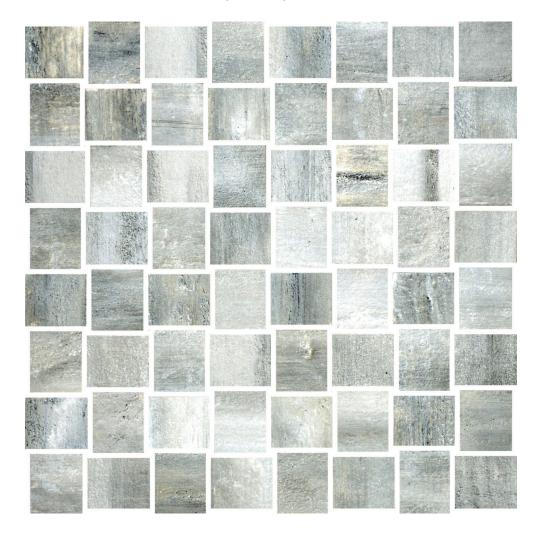

## PRODUCT AQUARIUS AZZURRO 12X12 MOSAIC

Tile | 12"x12" | Porcelain

## **GRAPHIC VARIETY**

## **TECHNICAL DATA**

CODE: QUIN-AQ-M

NAME: Aquarius Azzurro 12X12 Mosaic

SIZE: 12"x12" SERIES: Infinity FINISH: Matt LOOK: Stone Look FAMILY: Tile

FROST RESISTANCE: Yes MOSAIC TYPE: Mesh-Mounted

STYLE: Contemporary SUITABLE FOR: Indoor TYPOLOGY: Porcelain TYPE OF PIECE: Mosaic USE: Floor and Wall