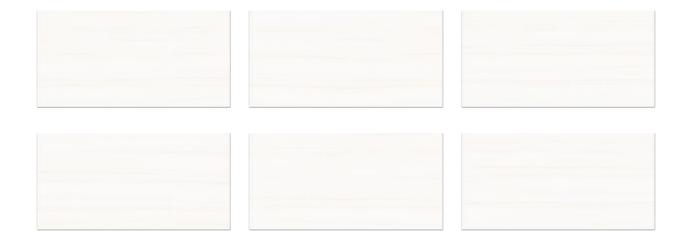

## PRODUCT TREASURE ULTIMATE DOLOMITE 12X24 POLISHED

Tile | 12"x24" | Porcelain





## **GRAPHIC VARIETY**





## **TECHNICAL DATA**

CODE: QUTS-UL-1

NAME: Treasure Ultimate Dolomite 12x24 Polished

SIZE: 12"x24" SERIES: Treasure FINISH: Polish LOOK: Marble Look FAMILY: Tile

FROST RESISTANCE: Yes

PEI: 4

SHADE VARIATION: V2 STYLE: Contemporary

SUITABLE FOR: Indoor, Shower

TYPOLOGY: Porcelain TYPE OF PIECE: Field Tile USE: Floor and Wall





## **PACKING**

|         |              | BOX |      |    | PALLET |      |    |
|---------|--------------|-----|------|----|--------|------|----|
| Size    | Product type | pcs | sqft | lb | boxes  | sqft | lb |
| 12"x24" |              |     |      |    |        |      |    |

**WARNING** The information contained in this packing list is for guidance only, the contents of the packing may vary. Please consult our sales representatives for an exact li