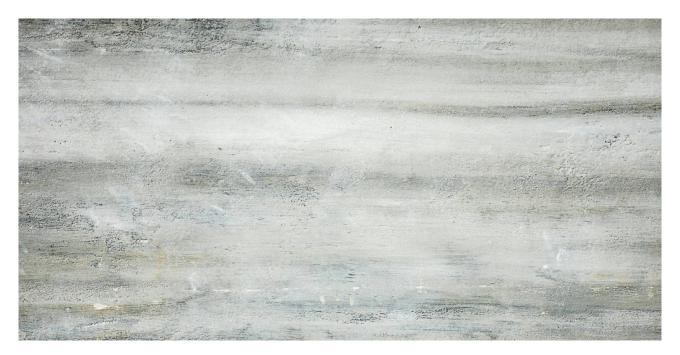

## PRODUCT AQUARIUS AZZURRO 12X24

Tile | 12"x24" | Porcelain

## **GRAPHIC VARIETY**

## **TECHNICAL DATA**

CODE: QUIN-AQ-1 NAME: Aquarius Azzurro 12X24 SIZE: 12"x24" SERIES: Infinity FINISH: Matt LOOK: Stone Look FAMILY: Tile FROST RESISTANCE: Yes PEI: 4 STYLE: Contemporary SUITABLE FOR: Indoor TYPOLOGY: Porcelain TYPE OF PIECE: Field Tile USE: Floor and Wall