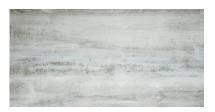

## PRODUCT AQUARIUS AZZURRO 12X24

Tile | 12"x24" | Porcelain

## **GRAPHIC VARIETY**

## **TECHNICAL DATA**

CODE: QUIN-AQ-1 NAME: Aquarius Azzurro 12X24 SIZE: 12"x24" SERIES: Infinity FINISH: Matt LOOK: Stone Look FAMILY: Tile FROST RESISTANCE: Yes PEI: 4 STYLE: Contemporary SUITABLE FOR: Indoor TYPOLOGY: Porcelain TYPE OF PIECE: Field Tile USE: Floor and Wall