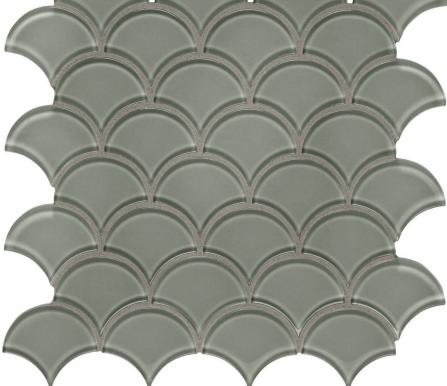

## PRODUCT **SMOKE SCALLOP MOSAIC**

Tile | 12"x12" |

## **TECHNICAL DATA**

CODE: AC35-108 NAME: Smoke Scallop Mosaic SIZE: 12"x12" SERIES: Bliss Element FINISH: Gloss LOOK: Glass FAMILY: Tile MOSAIC TYPE: Mesh-Mounted STYLE: Classic SUITABLE FOR: Backsplash,Indoor TYPE OF PIECE: Mosaic USE: Wall only