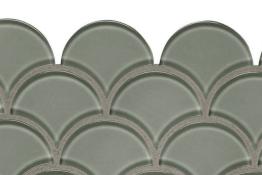

## PRODUCT **SMOKE SCALLOP MOSAIC**

Tile | 12"x12" |

## **TECHNICAL DATA**

CODE: AC35-108 NAME: Smoke Scallop Mosaic SIZE: 12"x12" SERIES: Bliss Element FINISH: Gloss LOOK: Glass FAMILY: Tile MOSAIC TYPE: Mesh-Mounted STYLE: Classic SUITABLE FOR: Backsplash,Indoor TYPE OF PIECE: Mosaic USE: Wall only