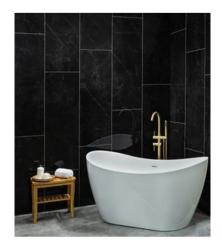

#### **ROOM SCENES**

## **TECHNICAL DATA**

CODE: LC830G02 NAME: Etna Gloss Wall Panel 48x120 SIZE: 48"x120" SERIES: Etna Gloss Wall FINISH: Gloss LOOK: Stone Look CLICK SYSTEM: Lico Fast Click COMMERCIAL WARRANTY: 10 Year EDGE: Beveled Edge FAMILY: Waterproof Wall and Floor Covering STYLE: Contemporary SUITABLE FOR: Shower|Indoor TYPOLOGY: SPC TYPE OF PIECE: Panel TYPOLOGY: Iconic Large Format Shower TOTAL THICKNESS: 5.0 mm USE: Wall only WEAR LAYER: UV Cured Lacquer