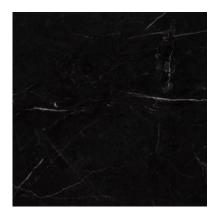

## **GRAPHIC VARIETY**

## **TECHNICAL DATA**

CODE: LC830G02 NAME: Etna Gloss Wall Panel 48x120 SIZE: 48"x120" SERIES: Etna Gloss Wall FINISH: Gloss LOOK: Stone Look CLICK SYSTEM: Lico Fast Click COMMERCIAL WARRANTY: 10 Year EDGE: Beveled Edge FAMILY: Waterproof Wall and Floor Covering STYLE: Contemporary SUITABLE FOR: Shower|Indoor TYPOLOGY: SPC TYPE OF PIECE: Panel TYPOLOGY: Iconic Large Format Shower TOTAL THICKNESS: 5.0 mm USE: Wall only WEAR LAYER: UV Cured Lacquer