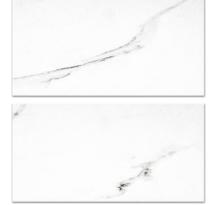

## PRODUCT MATTE INFATUATION 12X24

Tile | 12"x24" | Porcelain





## **GRAPHIC VARIETY**













## **TECHNICAL DATA**

CODE: QUAD-IF-2N NAME: Matte Infatuation 12X24 SIZE: 12"x24" SERIES: Ardor FINISH: Matt LOOK: Marble Look FAMILY: Tile FROST RESISTANCE: Yes RECTIFIED: Yes STYLE: Contemporary SUITABLE FOR: Indoor TYPOLOGY: Porcelain TYPE OF PIECE: Field Tile USE: Floor and Wall



## PACKING

|         |              | BOX |      |       | PALLET |      |         |
|---------|--------------|-----|------|-------|--------|------|---------|
| Size    | Product type | pcs | sqft | lb    | boxes  | sqft | lb      |
| 12"x24" | Field Tile   | 8   | 15.5 | 71.32 | 28     | 434  | 1996.96 |

**WARNING** The information contained in this packing list is for guidance only, the contents of the packing may vary. Please consult our sales representatives for an exact list.