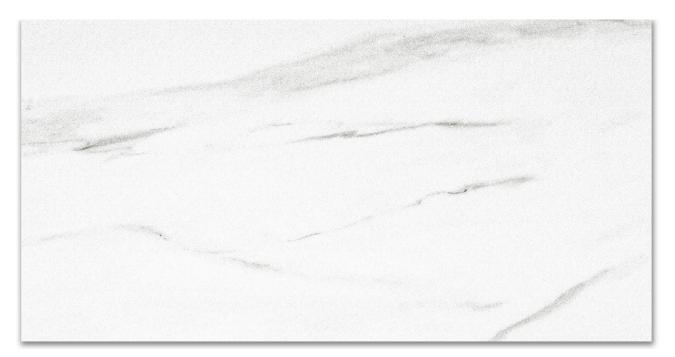

## PRODUCT MATTE INFATUATION 12X24

Tile | 12"x24" | Porcelain

## **GRAPHIC VARIETY**

## **TECHNICAL DATA**

CODE: QUAD-IF-2N NAME: Matte Infatuation 12X24 SIZE: 12"x24" SERIES: Ardor FINISH: Matt LOOK: Marble Look FAMILY: Tile FROST RESISTANCE: Yes RECTIFIED: Yes STYLE: Contemporary SUITABLE FOR: Indoor TYPOLOGY: Porcelain TYPE OF PIECE: Field Tile USE: Floor and Wall