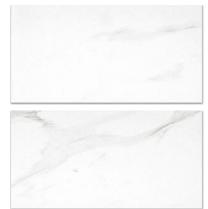

## **GRAPHIC VARIETY**

## **TECHNICAL DATA**

CODE: QUAD-IF-2N NAME: Matte Infatuation 12X24 SIZE: 12"x24" SERIES: Ardor FINISH: Matt LOOK: Marble Look FAMILY: Tile FROST RESISTANCE: Yes RECTIFIED: Yes STYLE: Contemporary SUITABLE FOR: Indoor TYPOLOGY: Porcelain TYPE OF PIECE: Field Tile USE: Floor and Wall