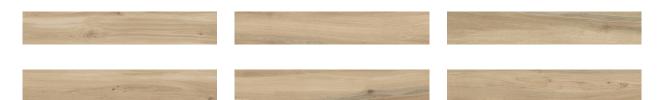

# PRODUCT TAHOE HONEY 6X36

Tile | 6"x36" | Porcelain





## **GRAPHIC VARIETY**





### **ROOM SCENES**





## **TECHNICAL DATA**

CODE: QUMN-TA-1 NAME: Tahoe Honey 6X36 SIZE: 6"x36" SERIES: Marina FINISH: Matt LOOK: Wood Look CHEMICAL RESISTANCE: Not Affected FAMILY: Tile FROST RESISTANCE: Yes **PEI:** 4 **RECTIFIED:** Yes STAIN RESISTANCE: Not Affected STYLE: Traditional SUITABLE FOR: Indoor **TYPOLOGY:** Porcelain TYPE OF PIECE: Field Tile USE: Floor and Wall



### PACKING

|        |              | BOX |      |    | PALLET |      |    |
|--------|--------------|-----|------|----|--------|------|----|
| Size   | Product type | pcs | sqft | lb | boxes  | sqft | lb |
| 6"x36" | Field Tile   | 8   | 12   |    | 48     | 576  |    |

**WARNING** The information contained in this packing list is for guidance only, the contents of the packing may vary. Please consult o