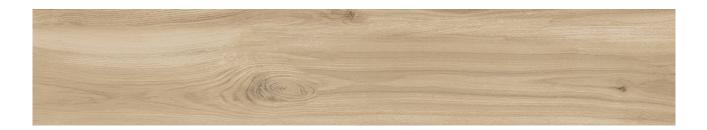

# PRODUCT TAHOE HONEY 6X36

Tile | 6"x36" | Porcelain





## **GRAPHIC VARIETY**





### **ROOM SCENES**





## **TECHNICAL DATA**

CODE: QUMN-TA-1 NAME: Tahoe Honey 6X36 SIZE: 6"x36" SERIES: Marina FINISH: Matt LOOK: Wood Look CHEMICAL RESISTANCE: Not Affected FAMILY: Tile FROST RESISTANCE: Yes **PEI:** 4 **RECTIFIED:** Yes STAIN RESISTANCE: Not Affected STYLE: Traditional SUITABLE FOR: Indoor **TYPOLOGY:** Porcelain TYPE OF PIECE: Field Tile USE: Floor and Wall



### PACKING

|        |              | BOX |      |    | PALLET |      |    |
|--------|--------------|-----|------|----|--------|------|----|
| Size   | Product type | pcs | sqft | lb | boxes  | sqft | lb |
| 6"x36" | Field Tile   | 8   | 12   |    | 48     | 576  |    |

**WARNING** The information contained in this packing list is for guidance only, the contents of the packin