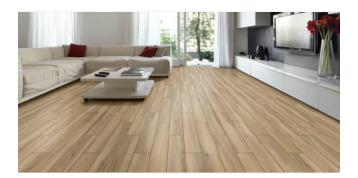

# PRODUCT TAHOE HONEY 6X36

Tile | 6"x36" | Porcelain





## **GRAPHIC VARIETY**





### **ROOM SCENES**





## **TECHNICAL DATA**

CODE: QUMN-TA-1 NAME: Tahoe Honey 6X36 SIZE: 6"x36" SERIES: Marina FINISH: Matt LOOK: Wood Look CHEMICAL RESISTANCE: Not Affected FAMILY: Tile FROST RESISTANCE: Yes **PEI:** 4 **RECTIFIED:** Yes STAIN RESISTANCE: Not Affected STYLE: Traditional SUITABLE FOR: Indoor **TYPOLOGY:** Porcelain TYPE OF PIECE: Field Tile USE: Floor and Wall



### PACKING

|        |              | BOX |      |    | PALLET |      |    |
|--------|--------------|-----|------|----|--------|------|----|
| Size   | Product type | pcs | sqft | lb | boxes  | sqft | lb |
| 6"x36" | Field Tile   | 8   | 12   |    | 48     | 576  |    |

**WARNING** The information contained in this packing list is for guidance only, the contents of the packing may vary. Please consult our sales representatives