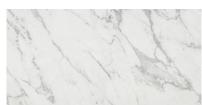

## PRODUCT MILANO STATUARIO POLISHED 24X48

Tile | 24"x48" | Glazed Porcelain





## **GRAPHIC VARIETY**















## **TECHNICAL DATA**

CODE: QULX-MI-4P

NAME: Milano Statuario Polished 24X48

SIZE: 24"x48" SERIES: Luxury FINISH: Polish LOOK: Marble Look FAMILY: Tile

FROST RESISTANCE: Yes

PEI: 4

RECTIFIED: Yes

STYLE: Contemporary

SUITABLE FOR: Indoor,Shower TYPOLOGY: Glazed Porcelain TYPE OF PIECE: Field Tile USE: Floor and Wall



## **PACKING**

|         |              | BOX |      |    | PALLET |      |    |
|---------|--------------|-----|------|----|--------|------|----|
| Size    | Product type | pcs | sqft | lb | boxes  | sqft | lb |
| 24"x48" | Field Tile   | 2   | 15.5 |    | 28     | 434  |    |

**WARNING** The information contained in this packing list is for guidance only, the contents of the packing may vary. Please consult our sales representatives for an exact list.