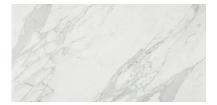

## PRODUCT MILANO STATUARIO POLISHED 24X48

Tile | 24"x48" | Glazed Porcelain

## **GRAPHIC VARIETY**