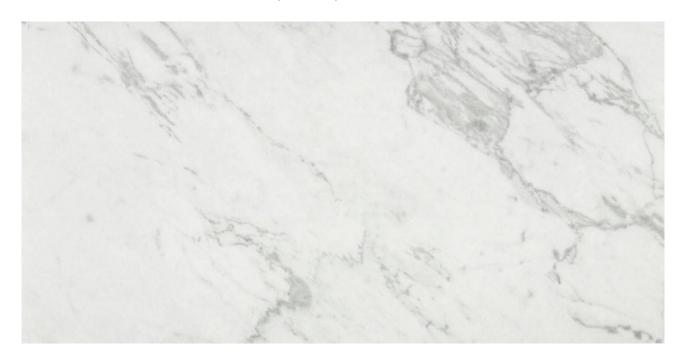

## PRODUCT MILANO STATUARIO POLISHED 24X48

Tile | 24"x48" | Glazed Porcelain

## **TECHNICAL DATA**

CODE: QULX-MI-4P

NAME: Milano Statuario Polished 24X48

SIZE: 24"x48" SERIES: Luxury FINISH: Polish LOOK: Marble Look FAMILY: Tile

FROST RESISTANCE: Yes

PEI: 4

RECTIFIED: Yes

STYLE: Contemporary