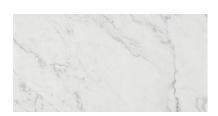

## PRODUCT MILANO STATUARIO POLISHED 24X48

Tile | 24"x48" | Glazed Porcelain





## **GRAPHIC VARIETY**















## **TECHNICAL DATA**

CODE: QULX-MI-4P

NAME: Milano Statuario Polished 24X48

SIZE: 24"x48" SERIES: Luxury FINISH: Polish LOOK: Marble Look FAMILY: Tile

FROST RESISTANCE: Yes

PEI: 4

RECTIFIED: Yes

STYLE: Contemporary

SUITABLE FOR: Indoor,Shower TYPOLOGY: Glazed Porcelain TYPE OF PIECE: Field Tile USE: Floor and Wall



## **PACKING**

|         |              | BOX |      |    | PALLET |      |    |
|---------|--------------|-----|------|----|--------|------|----|
| Size    | Product type | pcs | sqft | lb | boxes  | sqft | lb |
| 24"x48" | Field Tile   | 2   | 15.5 |    | 28     | 434  |    |

**WARNING** The information contained in this packing list is for guidance only, the contents of the packing may vary. Please consult our sales representatives for an exact list.