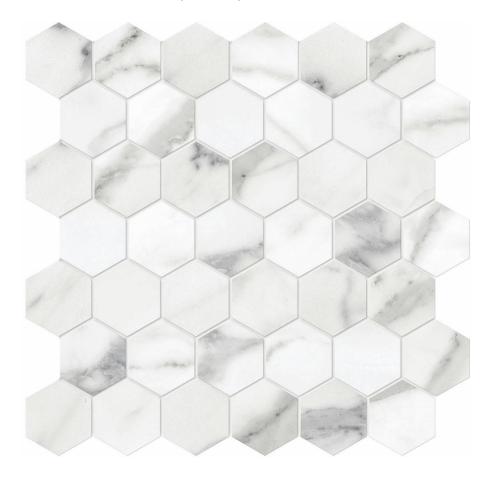

## PRODUCT STATUARIO VENEZIA HONED 2

Tile | 12"x13" | Glazed Porcelain

## **GRAPHIC VARIETY**

## **TECHNICAL DATA**

CODE: QULX-ST-M2H

NAME: Statuario Venezia Honed 2

SIZE: 12"x13"
SERIES: Luxury
FINISH: Matt
LOOK: Marble Look
FAMILY: Tile
RECTIFIED: Yes
STYLE: Contemporary

SUITABLE FOR: Backsplash,Indoor,Shower