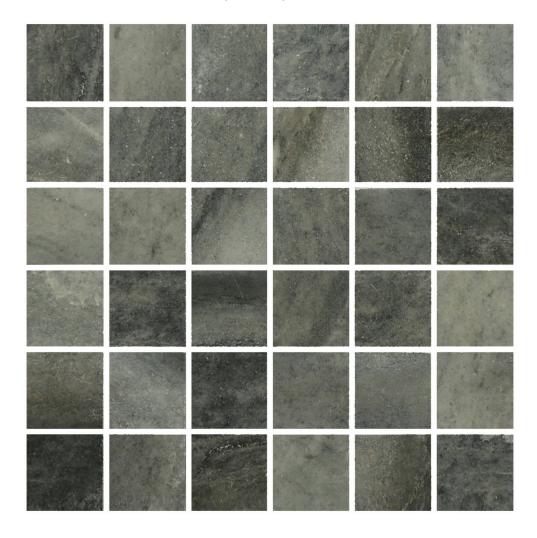

## PRODUCT CARBON 2X2 MOSAIC

Tile | 12"x12" | Porcelain

## **TECHNICAL DATA**

CODE: AC69-208

NAME: Carbon 2X2 Mosaic

SIZE: 12"x12" SERIES: Evolution FINISH: Matt LOOK: Marble Look FAMILY: Tile

FROST RESISTANCE: Yes MOSAIC TYPE: 2"x2"

PEI: 4

STYLE: Contemporary TYPOLOGY: Porcelain TYPE OF PIECE: Mosaic USE: Floor and Wall