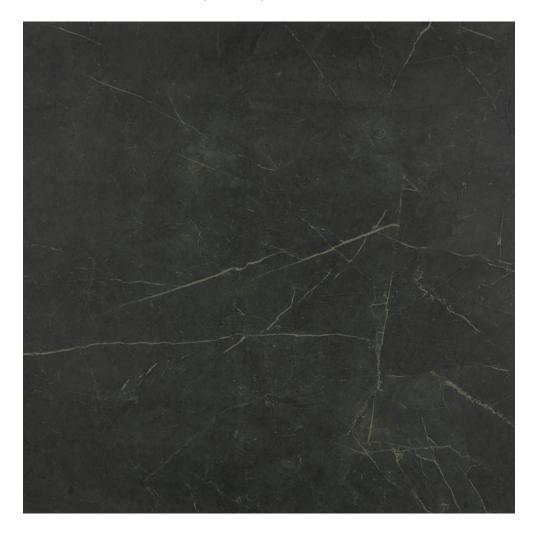

## PRODUCT TIVOLI NERO POLISHED 24X24

Tile | 24"x24" | Glazed Porcelain

## **TECHNICAL DATA**

CODE: QULX-TI-3P

NAME: Tivoli Nero Polished 24X24

SIZE: 24"x24" SERIES: Luxury FINISH: Polish LOOK: Marble Look FAMILY: Tile

FROST RESISTANCE: Yes

PEI: 4

RECTIFIED: Yes STYLE: Contemporary

SUITABLE FOR: Indoor,Shower TYPOLOGY: Glazed Porcelain TYPE OF PIECE: Field Tile

USE: Floor and Wall