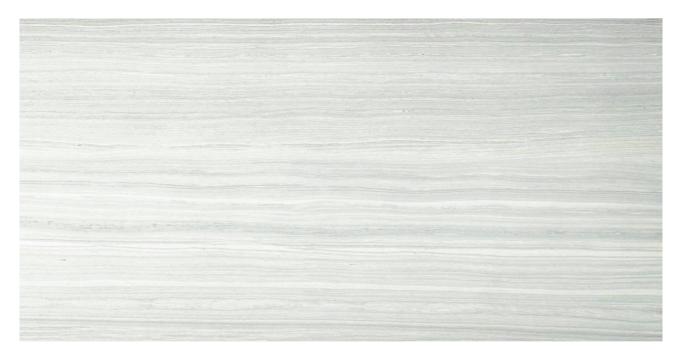

## PRODUCT 12X24F ICE

Tile | 12"x24" | Glazed Porcelain

## **TECHNICAL DATA**

CODE: AC69-178 NAME: 12X24F Ice SIZE: 12"x24" SERIES: Eramosa FINISH: Matt LOOK: Marble Look FAMILY: Tile FROST RESISTANCE: Yes PEI: 4 STYLE: Contemporary TYPOLOGY: Glazed Porcelain TYPE OF PIECE: Field Tile USE: Floor and Wall