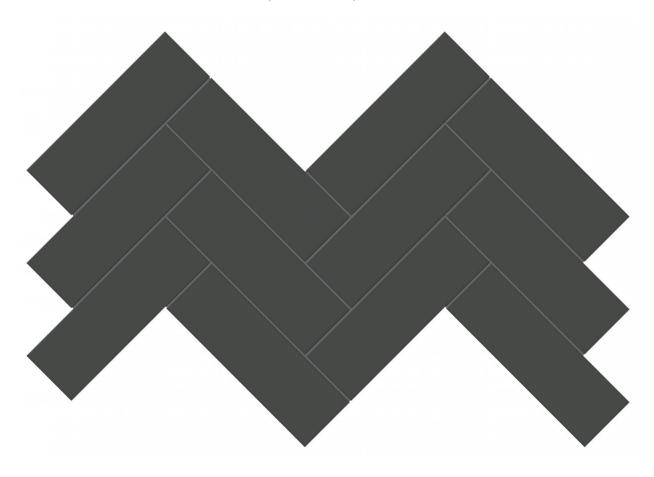

## PRODUCT 2X6 RETRO BLACK GLOSSY HERRINGBONE MOSAIC

Tile | 8.23"x15.83" | Porcelain

## **TECHNICAL DATA**

CODE: QUTR-RE-M13G

NAME: 2x6 Retro Black Glossy Herringbone Mosaic

SIZE: 8.23"x15.83" SERIES: Traditions FINISH: Gloss LOOK: Mono-color FAMILY: Tile

FROST RESISTANCE: Yes MOSAIC TYPE: 2"x6"

STYLE: Classic

SUITABLE FOR: Backsplash,Indoor

TYPOLOGY: Porcelain TYPE OF PIECE: Mosaic USE: Floor and Wall