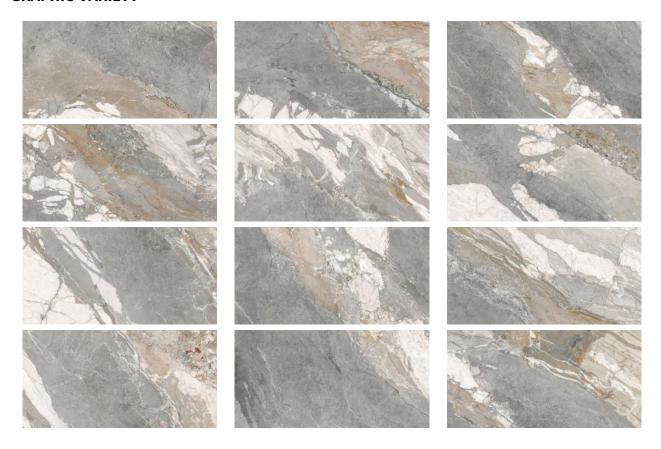

## PRODUCT DYNASTY GREY 12X24

Tile | 12"x24" | Porcelain





## **GRAPHIC VARIETY**





## **TECHNICAL DATA**

CODE: QUDY-GR-1

NAME: Dynasty Grey 12X24

SIZE: 12"x24" SERIES: Dynasty FINISH: Matte LOOK: Marble Look

BREAKING STRENGHT: min. 35 N/mm<sup>2</sup> CHEMICAL RESISTANCE: Not Affected

FAMILY: Tile

FROST RESISTANCE: Yes

PEI: 4

SHADE VARIATION: V4

STAIN RESISTANCE: Not Affected

STYLE: Traditional

SUITABLE FOR: Indoor| Outdoor| Pool| Backsplash| Shower

TYPOLOGY: Porcelain THICKNESS: 8.5 Mm TYPE OF PIECE: Field Tile USE: Floor and Wall

WATER ABSORPTION: <=0.5%



## **PACKING**

|         |              | BOX |       |    | PALLET |        |    |
|---------|--------------|-----|-------|----|--------|--------|----|
| Size    | Product type | pcs | sqft  | lb | boxes  | sqft   | lb |
| 12"x24" | Field Tile   | 7   | 13.56 |    | 48     | 650.88 |    |

**WARNI