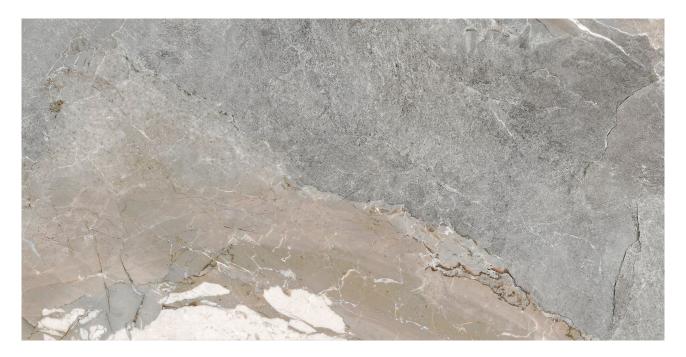

## PRODUCT DYNASTY GREY 12X24

Tile | 12"x24" | Porcelain

## **TECHNICAL DATA**

CODE: QUDY-GR-1

NAME: Dynasty Grey 12X24

SIZE: 12"x24" SERIES: Dynasty FINISH: Matte LOOK: Marble Look

BREAKING STRENGHT: min. 35 N/mm<sup>2</sup> CHEMICAL RESISTANCE: Not Affected

FAMILY: Tile