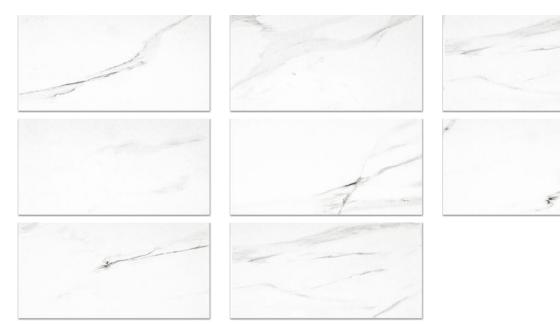

## PRODUCT POLISHED INFATUATION 12X24

Tile | 12"x24" | Porcelain





A.

## **GRAPHIC VARIETY**





## **TECHNICAL DATA**

CODE: QUAD-IF-2PN NAME: Polished Infatuation 12X24 SIZE: 12"x24" SERIES: Ardor FINISH: Polish LOOK: Marble Look FAMILY: Tile FROST RESISTANCE: Yes RECTIFIED: Yes STYLE: Contemporary SUITABLE FOR: Indoor TYPOLOGY: Porcelain TYPE OF PIECE: Field Tile USE: Floor and Wall



## PACKING

|         |              | BOX |      |       | PALLET |      |         |
|---------|--------------|-----|------|-------|--------|------|---------|
| Size    | Product type | pcs | sqft | lb    | boxes  | sqft | lb      |
| 12"x24" | Field Tile   | 8   | 15.5 | 71.32 | 28     | 434  | 1996.96 |

**WARNING** The information contained in this packing list is for guidance only, the contents of the packing may vary. Please consult our sales representatives for an exact list.