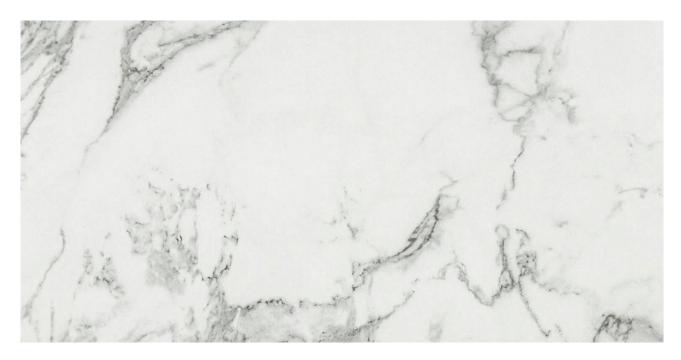

## PRODUCT ARABESCATO VERONA POLISHED 12X24

Tile | 12"x24" | Glazed Porcelain

## **GRAPHIC VARIETY**