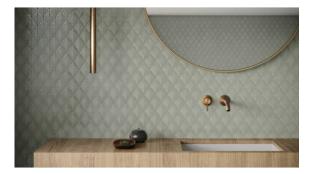

## PRODUCT SOFT SAGE GLOSSY SCALLOP MOSAIC

Tile | 10.75"x13.35" | Porcelain





## **ROOM SCENES**







## **TECHNICAL DATA**

CODE: QUTR-SO-M17G NAME: Soft Sage Glossy Scallop Mosaic SIZE: 10.75"x13.35" SERIES: Traditions FINISH: Gloss LOOK: Mono-color FAMILY: Tile FROST RESISTANCE: Yes MOSAIC TYPE: Mesh-Mounted STYLE: Classic SUITABLE FOR: Backsplash,Indoor TYPOLOGY: Porcelain TYPE OF PIECE: Mosaic USE: Floor and Wall



## PACKING

|               |              | BOX |       |       | PALLET |        |    |
|---------------|--------------|-----|-------|-------|--------|--------|----|
| Size          | Product type | pcs | sqft  | lb    | boxes  | sqft   | lb |
| 10.75"x13.35" | Mosaic       | 10  | 10.01 | 25.62 | 81     | 810.81 |    |

**WARNING** The information contained in this packing list is for guidance only, the contents of the packing may vary. Please consult our sales repr