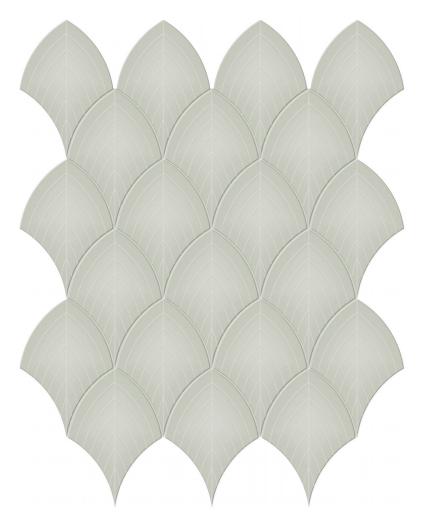

## PRODUCT SOFT SAGE GLOSSY SCALLOP MOSAIC

Tile | 10.75"x13.35" | Porcelain

## **TECHNICAL DATA**

CODE: QUTR-SO-M17G NAME: Soft Sage Glossy Scallop Mosaic SIZE: 10.75"x13.35" SERIES: Traditions FINISH: Gloss LOOK: Mono-color FAMILY: Tile FROST RESISTANCE: Yes MOSAIC TYPE: Mesh-Mounted STYLE: Classic SUITABLE FOR: Backsplash,Indoor TYPOLOGY: Porcelain TYPE OF PIECE: Mosaic USE: Floor and Wall