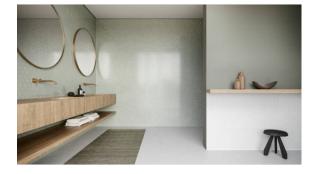

## PRODUCT SOFT SAGE GLOSSY SCALLOP MOSAIC

Tile | 10.75"x13.35" | Porcelain





## **ROOM SCENES**







## **TECHNICAL DATA**

CODE: QUTR-SO-M17G NAME: Soft Sage Glossy Scallop Mosaic SIZE: 10.75"x13.35" SERIES: Traditions FINISH: Gloss LOOK: Mono-color FAMILY: Tile FROST RESISTANCE: Yes MOSAIC TYPE: Mesh-Mounted STYLE: Classic SUITABLE FOR: Backsplash,Indoor TYPOLOGY: Porcelain TYPE OF PIECE: Mosaic USE: Floor and Wall



## PACKING

|               |              | BOX |       |       | PALLET |        |    |
|---------------|--------------|-----|-------|-------|--------|--------|----|
| Size          | Product type | pcs | sqft  | lb    | boxes  | sqft   | lb |
| 10.75"x13.35" | Mosaic       | 10  | 10.01 | 25.62 | 81     | 810.81 |    |

**WARNING** The information contained in this packing list is for guidance only, the contents of the packing may vary. Please consult our sales re