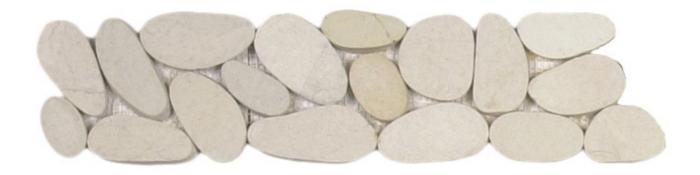

## PRODUCT WHITE XL SLICED MATTE PEBBLE INTERLOCKING BORDER

Tile | 4"x12" | Natural Stone

## **TECHNICAL DATA**

CODE: RVCHAWG020B

NAME: White XI Sliced Matte Pebble Interlocking Border

SIZE: 4"x12"

SERIES: Chelsea Collection

FINISH: Matt

LOOK: Multi-Look Mosaics

FAMILY: Tile

## WHITE XL SLICED MATTE PEBBLE INTERLOCKING BORDER