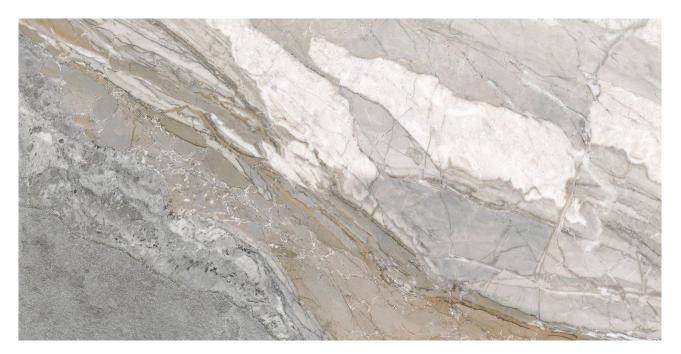

## PRODUCT DYNASTY GREY POLISHED/MATTE 24X48

Tile | | Porcelain

## **GRAPHIC VARIETY**