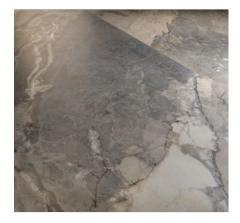

## PRODUCT DYNASTY GREY POLISHED/MATTE 24X48

Tile | | Porcelain





## **GRAPHIC VARIETY**









## **ROOM SCENES**









## **TECHNICAL DATA**

CODE: QUDY-GR-2 NAME: Dynasty Grey Polished/Matte 24X48 SERIES: Dynasty FINISH: Polished/Matte LOOK: Marble Look BREAKING STRENGHT: min. 35 N/mm<sup>2</sup> CHEMICAL RESISTANCE: Not Affected FAMILY: Tile FROST RESISTANCE: Yes **PEI:** 4 SHADE VARIATION: V4 STAIN RESISTANCE: Not Affected STYLE: Traditional SUITABLE FOR: Indoor, Outdoor, Pool, Backsplash, Shower **TYPOLOGY:** Porcelain THICKNESS: 8.5 Mm TYPE OF PIECE: Field Tile USE: Floor and Wall WATER ABSORPTION: <=0.5%