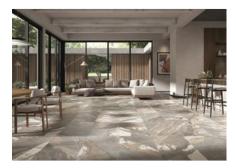

## PRODUCT DYNASTY GREY POLISHED/MATTE 24X48

Tile | | Porcelain





## **GRAPHIC VARIETY**









## **ROOM SCENES**









## **TECHNICAL DATA**

CODE: QUDY-GR-2 NAME: Dynasty Grey Polished/Matte 24X48 SERIES: Dynasty FINISH: Polished/Matte LOOK: Marble Look BREAKING STRENGHT: min. 35 N/mm<sup>2</sup> CHEMICAL RESISTANCE: Not Affected FAMILY: Tile FROST RESISTANCE: Yes **PEI:** 4 SHADE VARIATION: V4 STAIN RESISTANCE: Not Affected STYLE: Traditional SUITABLE FOR: Indoor, Outdoor, Pool, Backsplash, Shower **TYPOLOGY:** Porcelain THICKNESS: 8.5 Mm TYPE OF PIECE: Field Tile USE: Floor and Wall WATER ABSORPTION: <=0.5%