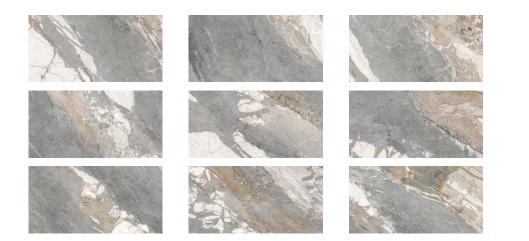

## PRODUCT DYNASTY GREY POLISHED/MATTE 24X48

Tile | | Porcelain





## **GRAPHIC VARIETY**









## **ROOM SCENES**









## **TECHNICAL DATA**

CODE: QUDY-GR-2 NAME: Dynasty Grey Polished/Matte 24X48 SERIES: Dynasty FINISH: Polished/Matte LOOK: Marble Look BREAKING STRENGHT: min. 35 N/mm<sup>2</sup> CHEMICAL RESISTANCE: Not Affected FAMILY: Tile FROST RESISTANCE: Yes **PEI:** 4 SHADE VARIATION: V4 STAIN RESISTANCE: Not Affected STYLE: Traditional SUITABLE FOR: Indoor, Outdoor, Pool, Backsplash, Shower **TYPOLOGY:** Porcelain THICKNESS: 8.5 Mm TYPE OF PIECE: Field Tile USE: Floor and Wall WATER ABSORPTION: <=0.5%