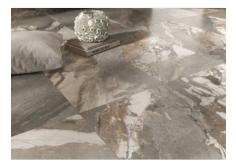

## PRODUCT DYNASTY GREY POLISHED/MATTE 24X48

Tile | | Porcelain





## **GRAPHIC VARIETY**









## **ROOM SCENES**









## **TECHNICAL DATA**

CODE: QUDY-GR-2 NAME: Dynasty Grey Polished/Matte 24X48 SERIES: Dynasty FINISH: Polished/Matte LOOK: Marble Look BREAKING STRENGHT: min. 35 N/mm<sup>2</sup> CHEMICAL RESISTANCE: Not Affected FAMILY: Tile FROST RESISTANCE: Yes **PEI:** 4 SHADE VARIATION: V4 STAIN RESISTANCE: Not Affected STYLE: Traditional SUITABLE FOR: Indoor, Outdoor, Pool, Backsplash, Shower **TYPOLOGY:** Porcelain THICKNESS: 8.5 Mm TYPE OF PIECE: Field Tile USE: Floor and Wall WATER ABSORPTION: <=0.5%