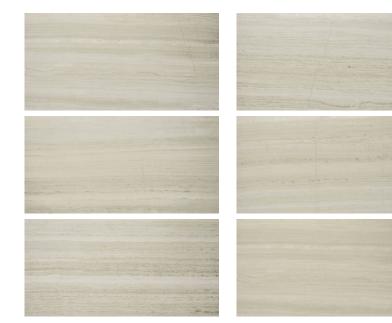

## PRODUCT MATTE PASSION 12X24

Tile | 12"x24" | Porcelain





## **GRAPHIC VARIETY**







## **TECHNICAL DATA**

CODE: QUAD-PA-2N

NAME: Matte Passion 12X24

SIZE: 12"x24" SERIES: Ardor FINISH: Matt LOOK: Marble Look

FAMILY: Tile FROST RESISTANCE: Yes

**RECTIFIED:** Yes

STYLE: Contemporary

SUITABLE FOR: Backsplash|Indoor

TYPOLOGY: Porcelain TYPE OF PIECE: Field Tile USE: Floor and Wall



## **PACKING**

|         |              | BOX |      |       | PALLET |      |         |
|---------|--------------|-----|------|-------|--------|------|---------|
| Size    | Product type | pcs | sqft | lb    | boxes  | sqft | lb      |
| 12"x24" | Field Tile   | 8   | 15.5 | 71.32 | 28     | 434  | 1996.96 |

**WARNING** The information contained in this packing list is for guidance only, the contents of the packing may vary. Please consult our sales representatives for an exact l