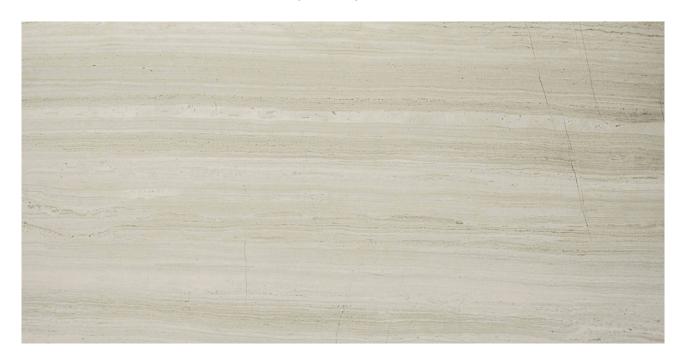

## PRODUCT MATTE PASSION 12X24

Tile | 12"x24" | Porcelain

## **TECHNICAL DATA**

CODE: QUAD-PA-2N

NAME: Matte Passion 12X24

SIZE: 12"x24" SERIES: Ardor FINISH: Matt LOOK: Marble Look

FAMILY: Tile FROST RESISTANCE: Yes

**RECTIFIED:** Yes

STYLE: Contemporary

SUITABLE FOR: Backsplash|Indoor