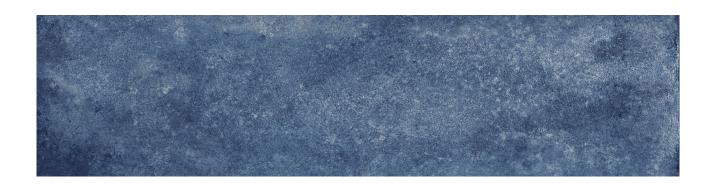

# PRODUCT GRAND CAYMAN WEST BAY BLUE 3X12

Tile | 3"x12" | Porcelain

#### **TECHNICAL DATA**

CODE: QUGR-WE-1

NAME: Grand Cayman West Bay Blue 3x12

SIZE: 3"x12"

SERIES: Grand Cayman FINISH: Glossy LOOK: Mono-Color

CHEMICAL RESISTANCE: Not Affected

FAMILY: Tile

FROST RESISTANCE: Yes

PEI: 1

RECTIFIED: Yes SHADE VARIATION: V3

STAIN RESISTANCE: Not Affected

STYLE: Contemporary

SUITABLE FOR: Backsplash|Indoor|Outdoor|Shower

TYPOLOGY: Porcelain THICKNESS: 8 mm TYPE OF PIECE: Field Tile

USE: Wall only