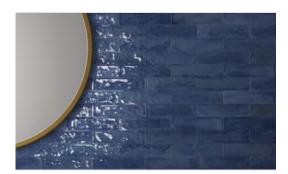

# PRODUCT GRAND CAYMAN WEST BAY BLUE 3X12

Tile | 3"x12" | Porcelain





## **GRAPHIC VARIETY**





## **ROOM SCENES**







#### **TECHNICAL DATA**

CODE: QUGR-WE-1

NAME: Grand Cayman West Bay Blue 3x12

SIZE: 3"x12"

SERIES: Grand Cayman FINISH: Glossy LOOK: Mono-Color

CHEMICAL RESISTANCE: Not Affected

FAMILY: Tile

FROST RESISTANCE: Yes

PEI: 1

RECTIFIED: Yes SHADE VARIATION: V3

STAIN RESISTANCE: Not Affected

STYLE: Contemporary

SUITABLE FOR: Backsplash|Indoor|Outdoor|Shower

TYPOLOGY: Porcelain THICKNESS: 8 mm TYPE OF PIECE: Field Tile

USE: Wall only



#### **PACKING**

|        |              | BOX |      |    | PALLET |      |    |
|--------|--------------|-----|------|----|--------|------|----|
| Size   | Product type | pcs | sqft | lb | boxes  | sqft | lb |
| 3"x12" |              |     |      |    |        |      | ·  |

**WARNING** The information contained in this packing list is for gu