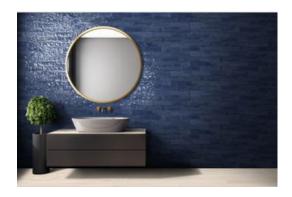

# PRODUCT GRAND CAYMAN WEST BAY BLUE 3X12

Tile | 3"x12" | Porcelain





## **GRAPHIC VARIETY**





## **ROOM SCENES**







#### **TECHNICAL DATA**

CODE: QUGR-WE-1

NAME: Grand Cayman West Bay Blue 3x12

SIZE: 3"x12"

SERIES: Grand Cayman FINISH: Glossy LOOK: Mono-Color

CHEMICAL RESISTANCE: Not Affected

FAMILY: Tile

FROST RESISTANCE: Yes

PEI: 1

RECTIFIED: Yes SHADE VARIATION: V3

STAIN RESISTANCE: Not Affected

STYLE: Contemporary

SUITABLE FOR: Backsplash|Indoor|Outdoor|Shower

TYPOLOGY: Porcelain THICKNESS: 8 mm TYPE OF PIECE: Field Tile

USE: Wall only



#### **PACKING**

|        |              | BOX |      |    | PALLET |      |    |
|--------|--------------|-----|------|----|--------|------|----|
| Size   | Product type | pcs | sqft | lb | boxes  | sqft | lb |
| 3"x12" |              |     |      |    |        |      | ·  |

**WARNING** The information contained in this packing list is for guid