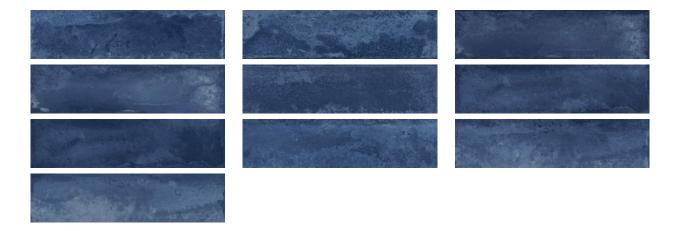

# PRODUCT GRAND CAYMAN WEST BAY BLUE 3X12

Tile | 3"x12" | Porcelain





## **GRAPHIC VARIETY**





## **ROOM SCENES**







#### **TECHNICAL DATA**

CODE: QUGR-WE-1

NAME: Grand Cayman West Bay Blue 3x12

SIZE: 3"x12"

SERIES: Grand Cayman FINISH: Glossy LOOK: Mono-Color

CHEMICAL RESISTANCE: Not Affected

FAMILY: Tile

FROST RESISTANCE: Yes

PEI: 1

RECTIFIED: Yes SHADE VARIATION: V3

STAIN RESISTANCE: Not Affected

STYLE: Contemporary

SUITABLE FOR: Backsplash|Indoor|Outdoor|Shower

TYPOLOGY: Porcelain THICKNESS: 8 mm TYPE OF PIECE: Field Tile

USE: Wall only



#### **PACKING**

|        |              | BOX |      |    | PALLET |      |    |
|--------|--------------|-----|------|----|--------|------|----|
| Size   | Product type | pcs | sqft | lb | boxes  | sqft | lb |
| 3"x12" |              |     |      |    |        |      | ·  |

**WARNING** The information contained in thi