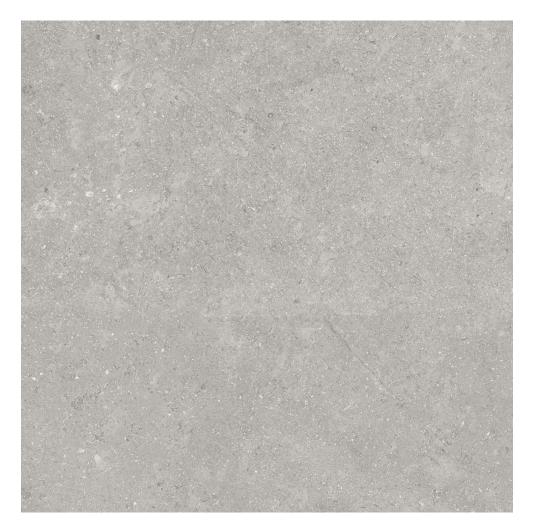

## PRODUCT DENVER 13X13F GRAPHITE MATTE

Tile | 13"x13" | Pressed Glazed Porcelain

## **TECHNICAL DATA**

CODE: QUDE-GR-1 NAME: Denver 13X13F Graphite Matte SIZE: 13"x13" SERIES: Denver FINISH: Matte LOOK: Stone Look BREAKING STRENGHT: >350 - >1600 CHEMICAL RESISTANCE: CLASS A DCOF: MATTE ≥0.65 STATUS: Coming Soon FAMILY: Tile FROST RESISTANCE: Yes **PEI:** 4 R VALUE: MATTE R10 SHADE VARIATION: V3 STAIN RESISTANCE: CLASS A & 5 STYLE: Contemporary SUITABLE FOR: Indoor, Outdoor, Pool, Backsplash, Shower TYPOLOGY: Pressed Glazed Porcelain THICKNESS: 7.6 mm TYPE OF PIECE: Field Tile USE: Floor and Wall WATER ABSORPTION: <=0.5%