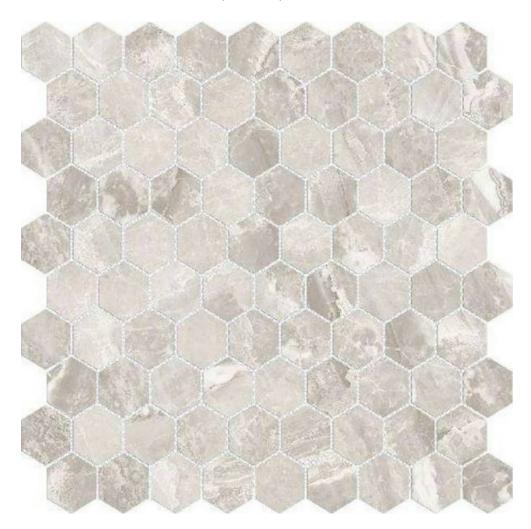

## PRODUCT POLISHED 1\" INSPIRATION HEX MOSAIC

Tile | 12"x12" | Porcelain

## **TECHNICAL DATA**

CODE: QUAD-IN-M2PN

NAME: Polished 1" Inspiration Hex Mosaic

SIZE: 12"x12" SERIES: Ardor FINISH: Polish LOOK: Marble Look FAMILY: Tile

FROST RESISTANCE: Yes

MOSAIC TYPE: 1"
RECTIFIED: Yes
STYLE: Contemporary