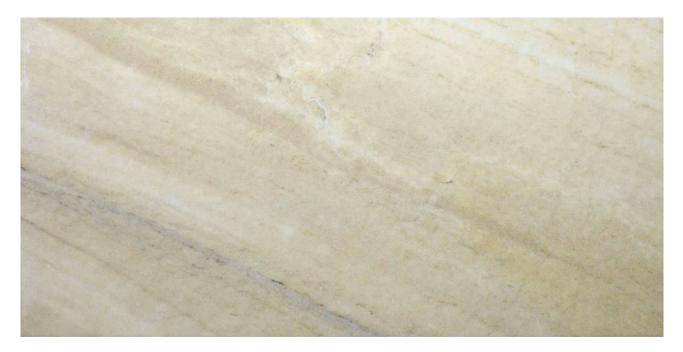

## PRODUCT 12X24 SAND

Tile | 12"x24" | Porcelain

## **TECHNICAL DATA**

CODE: AC69-192 NAME: 12X24 Sand SIZE: 12"x24" SERIES: Evolution FINISH: Matt LOOK: Marble Look FAMILY: Tile FROST RESISTANCE: Yes PEI: 4 STYLE: Contemporary TYPOLOGY: Porcelain TYPE OF PIECE: Field Tile USE: Floor and Wall