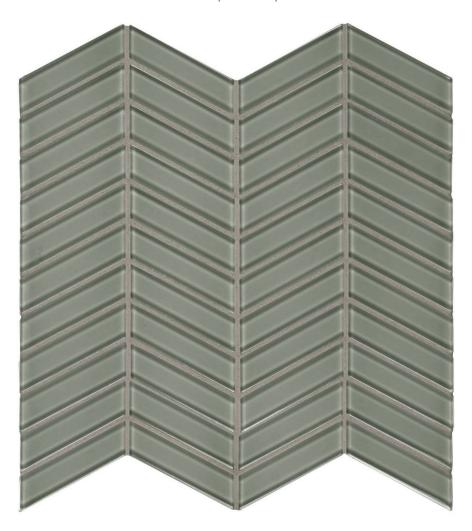

## PRODUCT SMOKE CHEVRON MOSAIC

Tile | 12"x12" |

## **TECHNICAL DATA**

CODE: AC35-124

NAME: Smoke Chevron Mosaic

SIZE: 12"x12"

SERIES: Bliss Element

FINISH: Gloss LOOK: Glass FAMILY: Tile

MOSAIC TYPE: Mesh-Mounted

STYLE: Classic

SUITABLE FOR: Backsplash,Indoor

TYPE OF PIECE: Mosaic

USE: Wall only