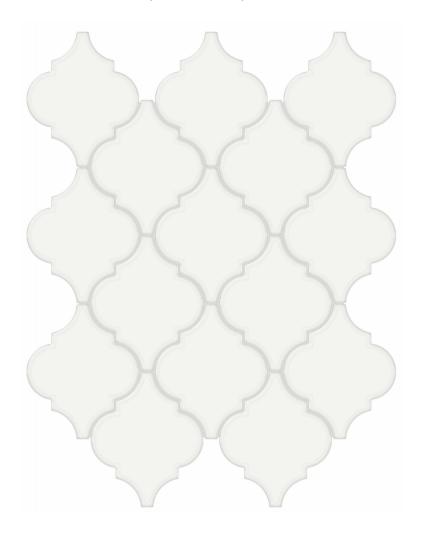

## PRODUCT WHITE GLOSSY ARABESQUE MOSAIC

Tile | 10.43"x13.31" | Porcelain

## **TECHNICAL DATA**

CODE: QUTR-WH-M16G

NAME: White Glossy Arabesque Mosaic

SIZE: 10.43"x13.31" SERIES: Traditions FINISH: Gloss LOOK: Mono-color FAMILY: Tile

FROST RESISTANCE: Yes MOSAIC TYPE: Mesh-Mounted

STYLE: Classic

SUITABLE FOR: Backsplash,Indoor

TYPOLOGY: Porcelain TYPE OF PIECE: Mosaic USE: Floor and Wall