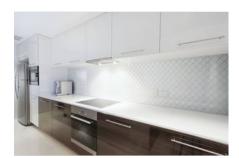

## PRODUCT WHITE GLOSSY ARABESQUE MOSAIC

Tile | 10.43"x13.31" | Porcelain





## **ROOM SCENES**





## **TECHNICAL DATA**

CODE: QUTR-WH-M16G

NAME: White Glossy Arabesque Mosaic

SIZE: 10.43"x13.31" SERIES: Traditions FINISH: Gloss LOOK: Mono-color FAMILY: Tile

FROST RESISTANCE: Yes MOSAIC TYPE: Mesh-Mounted

STYLE: Classic

SUITABLE FOR: Backsplash,Indoor

TYPOLOGY: Porcelain TYPE OF PIECE: Mosaic USE: Floor and Wall



## **PACKING**

|               |              | BOX   |      |       | PALLET |        |    |
|---------------|--------------|-------|------|-------|--------|--------|----|
| Size          | Product type | e pcs | sqft | lb    | boxes  | sqft   | lb |
| 10.43"x13.31" | Mosaic       | 10    | 9.69 | 27.85 | 72     | 697.68 |    |

**WARNING** The information contained in this packing list is for guidance only, the contents of the packing may vary. Please consult ou