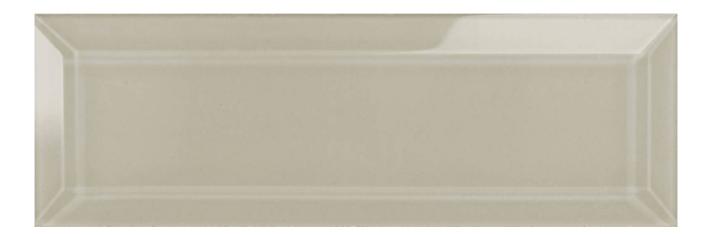

## PRODUCT EARTH BEVELED 3X9

Tile | 3"x9" | Glass

## **TECHNICAL DATA**

CODE: AC38-021

NAME: Earth Beveled 3X9

SIZE: 3"x9"

SERIES: Bliss Element

FINISH: Gloss LOOK: Glass FAMILY: Tile STYLE: Classic

SUITABLE FOR: Backsplash

TYPOLOGY: Glass

TYPE OF PIECE: Field Tile

USE: Wall only