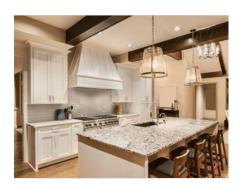

# PRODUCT VALLEY MIST 3X12 GLOSSY

Tile | 3"x12" | Ceramic





# **GRAPHIC VARIETY**









# **ROOM SCENES**





### **TECHNICAL DATA**

CODE: QUCT-VA-1N

NAME: Valley Mist 3X12 Glossy

SIZE: 3"x12" SERIES: Cottage FINISH: Gloss LOOK: Subway Tile FAMILY: Tile STYLE: Traditional

SUITABLE FOR: Backsplash|Indoor

TYPOLOGY: Ceramic TYPE OF PIECE: Field Tile

USE: Wall only



### **PACKING**

|        |              | BOX |       |    | PALLET |       |    |
|--------|--------------|-----|-------|----|--------|-------|----|
| Size   | Product type | pcs | sqft  | lb | boxes  | sqft  | lb |
| 3"x12" | Field Tile   | 44  | 10.65 |    | 48     | 511.2 |    |

**WARNING** The information contained in this packing list is for guidance only, the contents of the packing may vary. Please consult our sales representatives for an exact list.