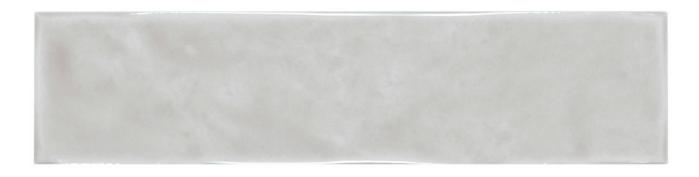

# PRODUCT VALLEY MIST 3X12 GLOSSY

Tile | 3"x12" | Ceramic

### **TECHNICAL DATA**

CODE: QUCT-VA-1N

NAME: Valley Mist 3X12 Glossy

SIZE: 3"x12" SERIES: Cottage FINISH: Gloss LOOK: Subway Tile FAMILY: Tile STYLE: Traditional

SUITABLE FOR: Backsplash|Indoor

TYPOLOGY: Ceramic TYPE OF PIECE: Field Tile