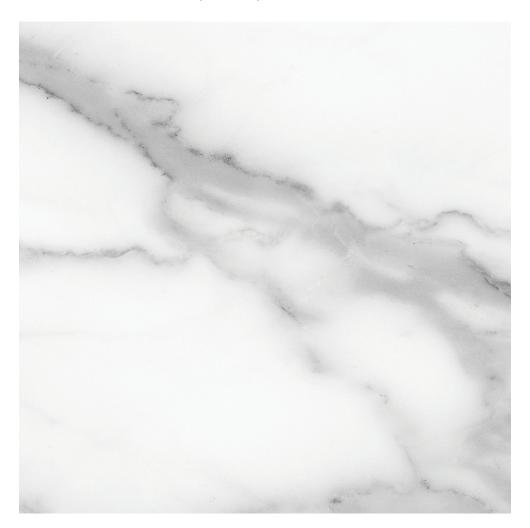

## PRODUCT FLORENCE 13X13F STATUARIO MATTE

Tile | 13"x13" | Glazed Porcelain

## **TECHNICAL DATA**

CODE: QUFC-ST-1 NAME: Florence 13X13F Statuario Matte SIZE: 13"x13" SERIES: Florence FINISH: Matte LOOK: Marble Look BREAKING STRENGHT: >350 - >1600 CHEMICAL RESISTANCE: CLASS A DCOF: MATTE ≥0.60 STATUS: Coming Soon FAMILY: Tile FROST RESISTANCE: Yes **PEI:** 4 R VALUE: MATTE R10 SHADE VARIATION: V3 STAIN RESISTANCE: CLASS A & 5 STYLE: Traditional, Contemporary SUITABLE FOR: Indoor, Outdoor, Pool, Backsplash, Shower TYPOLOGY: Glazed Porcelain THICKNESS: 7.6 mm TYPE OF PIECE: Field Tile USE: Floor and Wall WATER ABSORPTION: <=0.5%