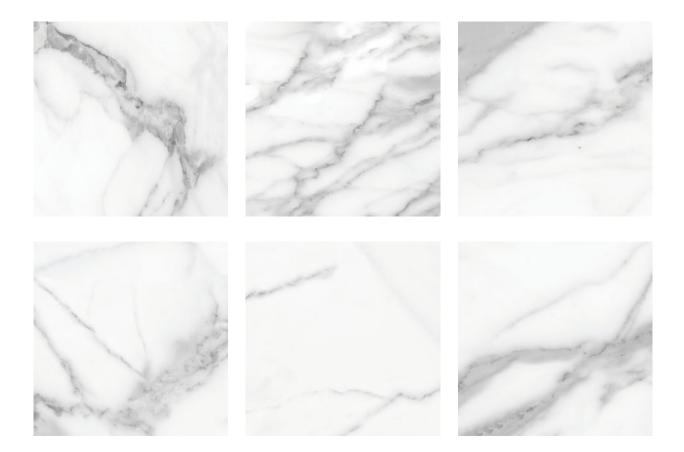

## PRODUCT FLORENCE 13X13F STATUARIO MATTE

Tile | 13"x13" | Glazed Porcelain





## **GRAPHIC VARIETY**





## **TECHNICAL DATA**

CODE: QUFC-ST-1 NAME: Florence 13X13F Statuario Matte SIZE: 13"x13" SERIES: Florence FINISH: Matte LOOK: Marble Look BREAKING STRENGHT: >350 - >1600 CHEMICAL RESISTANCE: CLASS A DCOF: MATTE ≥0.60 STATUS: Coming Soon FAMILY: Tile FROST RESISTANCE: Yes **PEI:** 4 R VALUE: MATTE R10 SHADE VARIATION: V3 STAIN RESISTANCE: CLASS A & 5 STYLE: Traditional, Contemporary SUITABLE FOR: Indoor, Outdoor, Pool, Backsplash, Shower TYPOLOGY: Glazed Porcelain THICKNESS: 7.6 mm TYPE OF PIECE: Field Tile USE: Floor and Wall WATER ABSORPTION: <=0.5%



## PACKING

|         |              | BOX |      |    | PALLET |      |    |
|---------|--------------|-----|------|----|--------|------|----|
| Size    | Product type | pcs | sqft | lb | boxes  | sqft | lb |
| 13"x13" |