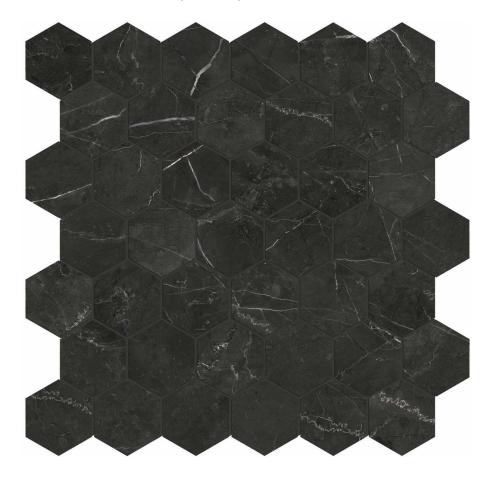

## PRODUCT TIVOLI NERO POLISHED 2

Tile | 12"x13" | Glazed Porcelain

## **GRAPHIC VARIETY**

## **TECHNICAL DATA**

CODE: QULX-TI-M2P

NAME: Tivoli Nero Polished 2

SIZE: 12"x13"
SERIES: Luxury
FINISH: Polish
LOOK: Marble Look
FAMILY: Tile
RECTIFIED: Yes
STYLE: Contemporary

SUITABLE FOR: Backsplash,Indoor,Shower

TYPOLOGY: Glazed Porcelain TYPE OF PIECE: Mosaic USE: Floor and Wall