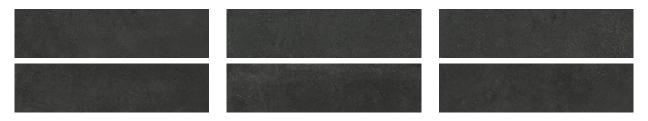

### **GRAPHIC VARIETY**

## **TECHNICAL DATA**

CODE: QUAS-BL-2 NAME: Ashland 6X24 Black SIZE: 6"x24" SERIES: Ashland FINISH: Matt LOOK: Concrete FAMILY: Tile FROST RESISTANCE: Yes **PEI:** 4 **RECTIFIED:** Yes SHADE VARIATION: V2 STYLE: Contemporary SUITABLE FOR: Indoor|Shower|Outdoor **TYPOLOGY:** Porcelain TYPE OF PIECE: Field Tile USE: Floor and Wall