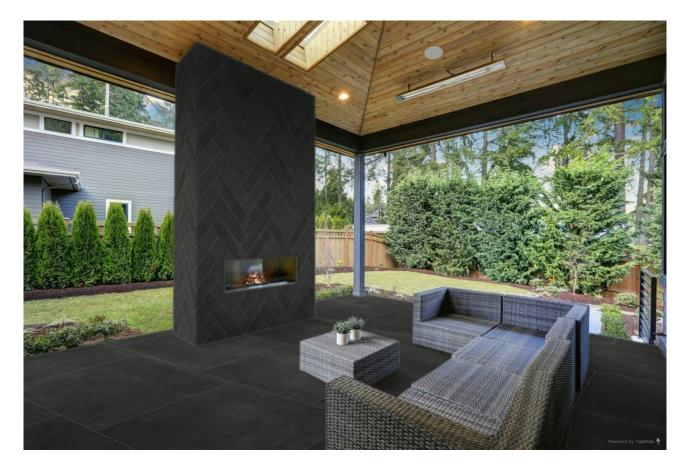

#### **ROOM SCENES**

## **TECHNICAL DATA**

CODE: QUAS-BL-2 NAME: Ashland 6X24 Black SIZE: 6"x24" SERIES: Ashland FINISH: Matt LOOK: Concrete FAMILY: Tile FROST RESISTANCE: Yes **PEI:** 4 **RECTIFIED:** Yes SHADE VARIATION: V2 STYLE: Contemporary SUITABLE FOR: Indoor|Shower|Outdoor **TYPOLOGY:** Porcelain TYPE OF PIECE: Field Tile USE: Floor and Wall