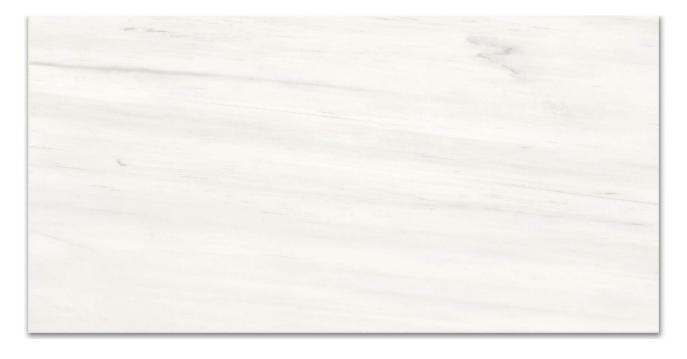

## PRODUCT MATTE DEVOTION 16X32

Tile | 16"x32" | Porcelain

## **GRAPHIC VARIETY**

## **TECHNICAL DATA**

CODE: QUAD-DE-5N

NAME: Matte Devotion 16X32

SIZE: 16"x32" SERIES: Ardor FINISH: Matt LOOK: Marble Look FAMILY: Tile

FROST RESISTANCE: Yes

**RECTIFIED:** Yes

STYLE: Contemporary SUITABLE FOR: Indoor TYPOLOGY: Porcelain TYPE OF PIECE: Field Tile USE: Floor and Wall