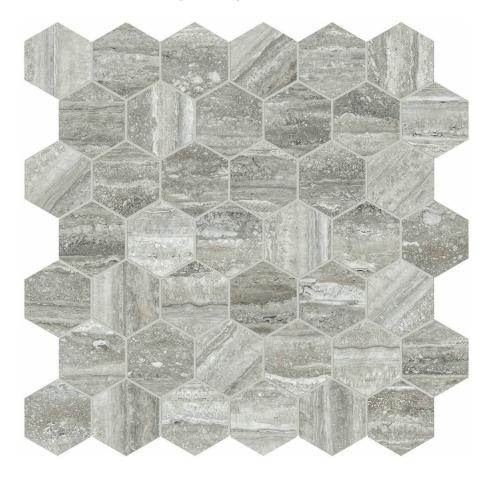

## PRODUCT TREISTE TRAVERTINI POLISHED 2

Tile | 12"x13" | Glazed Porcelain

## **GRAPHIC VARIETY**

TYPOLOGY: Glazed Porcelain TYPE OF PIECE: Mosaic USE: Floor and Wall