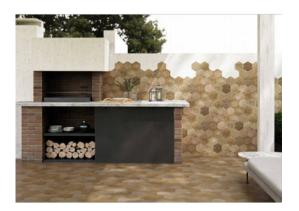

# PRODUCT ALMA 5.5X6.3 SAND DECOR HEXAGON

Tile | 5.5"x6.3" | Porcelain





### **GRAPHIC VARIETY**





#### **ROOM SCENES**





## **TECHNICAL DATA**

CODE: QUAL-SA-1 NAME: Alma 5.5X6.3 Sand Decor Hexagon SIZE: 5.5"x6.3" SERIES: Alma FINISH: Matt LOOK: Terracotta FAMILY: Tile FROST RESISTANCE: Yes PEI: 3 SHADE VARIATION: V3 STYLE: Traditional|Contemporary SUITABLE FOR: Backsplash|Indoor|Outdoor|Pool|Shower **TYPOLOGY:** Porcelain TYPE OF PIECE: Field Tile USE: Floor and Wall NOTES: \*Decor: 9 Different Patterns. This Product Is Randomly Packed In A Box. You Will Get A Random Number Of Designs Per Box.



#### PACKING

|           |              | BOX |      |    | PALLET |       |    |
|-----------|--------------|-----|------|----|--------|-------|----|
| Size      | Product type | pcs | sqft | lb | boxes  | sqft  | lb |
| 5.5"x6.3" | Field Tile   | 26  | 4.74 |    | 105    | 497.7 |    |

**WARNING** The infor