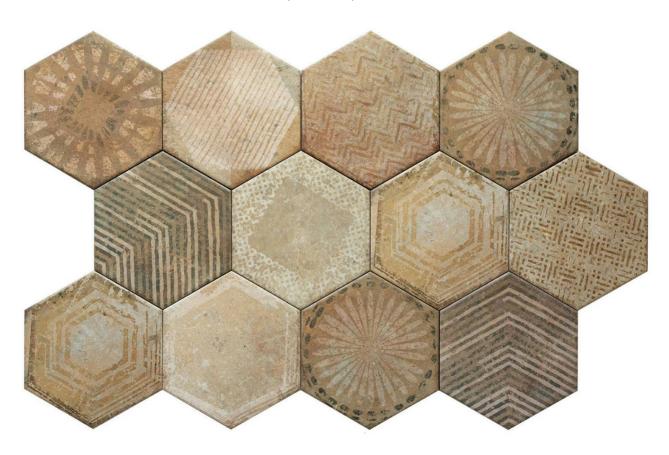

### **GRAPHIC VARIETY**

## **TECHNICAL DATA**

CODE: QUAL-SA-1 NAME: Alma 5.5X6.3 Sand Decor Hexagon SIZE: 5.5"x6.3" SERIES: Alma FINISH: Matt LOOK: Terracotta FAMILY: Tile FROST RESISTANCE: Yes PEI: 3 SHADE VARIATION: V3 STYLE: Traditional|Contemporary SUITABLE FOR: Backsplash|Indoor|Outdoor|Pool|Shower **TYPOLOGY:** Porcelain TYPE OF PIECE: Field Tile USE: Floor and Wall NOTES: \*Decor: 9 Different Patterns. This Product Is Randomly Packed In A Box. You Will Get A Random Number Of Designs Per Box.