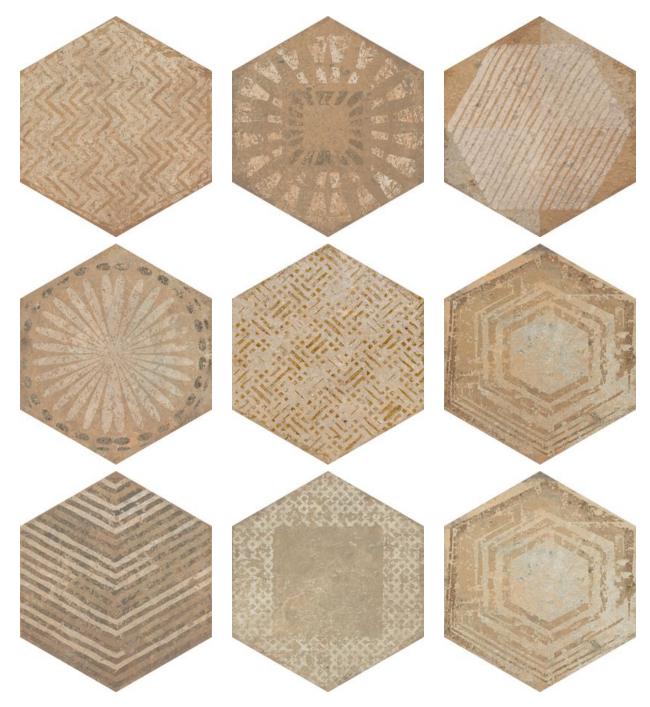

### **GRAPHIC VARIETY**

## **TECHNICAL DATA**

CODE: QUAL-SA-1 NAME: Alma 5.5X6.3 Sand Decor Hexagon SIZE: 5.5"x6.3" SERIES: Alma FINISH: Matt LOOK: Terracotta FAMILY: Tile FROST RESISTANCE: Yes PEI: 3 SHADE VARIATION: V3 STYLE: Traditional|Contemporary SUITABLE FOR: Backsplash|Indoor|Outdoor|Pool|Shower **TYPOLOGY:** Porcelain TYPE OF PIECE: Field Tile USE: Floor and Wall NOTES: \*Decor: 9 Different Patterns. This Product Is Randomly Packed In A Box. You Will Get A Random Number Of Designs Per Box.