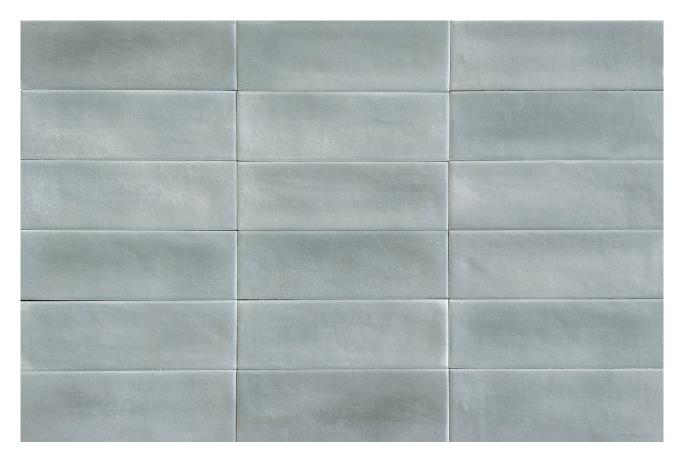

# PRODUCT ARUBA STEEL MATT 2X6

Tile | 2"x6" | Porcelain





# **GRAPHIC VARIETY**





#### **ROOM SCENES**









# **TECHNICAL DATA**

CODE: QUAU-ST-1M NAME: Aruba Steel Matt 2x6 SIZE: 2"x6" SERIES: Aruba FINISH: Matt LOOK: Subway Tile FAMILY: Tile FROST RESISTANCE: Yes PEI: 4 STYLE: Contemporary SUITABLE FOR: Indoor, Outdoor, Pool, Backsplash, Shower TYPOLOGY: Porcelain TYPE OF PIECE: Field Tile USE: Floor and Wall



# PACKING

|       |              | BOX |      |    | PALLET |      |    |
|-------|--------------|-----|------|----|--------|------|----|
| Size  | Product type | pcs | sqft | lb | boxes  | sqft | lb |
| 2"x6" |              |     |      |    |        |      |    |

**WARNING** The information contained in this packing list is for guidance only, the contents of the packing may vary. Please consult our sales representatives f