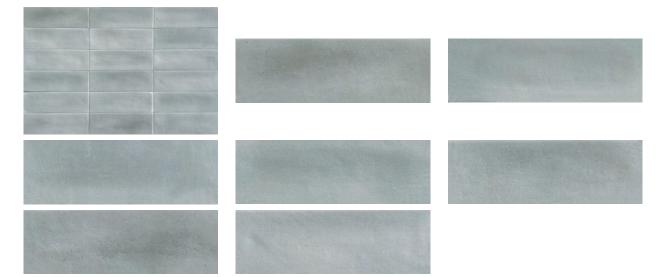

# PRODUCT ARUBA STEEL MATT 2X6

Tile | 2"x6" | Porcelain





# **GRAPHIC VARIETY**





#### **ROOM SCENES**









# **TECHNICAL DATA**

CODE: QUAU-ST-1M NAME: Aruba Steel Matt 2x6 SIZE: 2"x6" SERIES: Aruba FINISH: Matt LOOK: Subway Tile FAMILY: Tile FROST RESISTANCE: Yes PEI: 4 STYLE: Contemporary SUITABLE FOR: Indoor, Outdoor, Pool, Backsplash, Shower TYPOLOGY: Porcelain TYPE OF PIECE: Field Tile USE: Floor and Wall



# PACKING

|       |              | BOX |      |    | PALLET |      |    |
|-------|--------------|-----|------|----|--------|------|----|
| Size  | Product type | pcs | sqft | lb | boxes  | sqft | lb |
| 2"x6" |              |     |      |    |        |      |    |

**WARNING** The information contained in this packing list is for guidance only, the contents of the packing may vary. Please consult our sales representatives for an exact list.