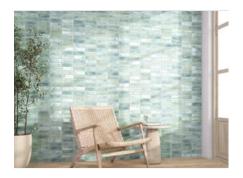

# PRODUCT ARUBA STEEL MATT 2X6

Tile | 2"x6" | Porcelain





# **GRAPHIC VARIETY**





#### **ROOM SCENES**









# **TECHNICAL DATA**

CODE: QUAU-ST-1M NAME: Aruba Steel Matt 2x6 SIZE: 2"x6" SERIES: Aruba FINISH: Matt LOOK: Subway Tile FAMILY: Tile FROST RESISTANCE: Yes PEI: 4 STYLE: Contemporary SUITABLE FOR: Indoor, Outdoor, Pool, Backsplash, Shower TYPOLOGY: Porcelain TYPE OF PIECE: Field Tile USE: Floor and Wall



# PACKING

|       |              | BOX |      |    | PALLET |      |    |
|-------|--------------|-----|------|----|--------|------|----|
| Size  | Product type | pcs | sqft | lb | boxes  | sqft | lb |
| 2"x6" |              |     |      |    |        |      |    |

**WARNING** The information contained in this packing list is for guidance only, the contents of the packing may vary. Please consult our sales representatives for an exact list.