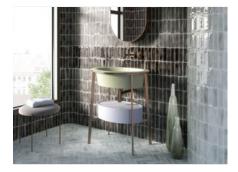

# PRODUCT ARUBA STEEL MATT 2X6

Tile | 2"x6" | Porcelain





# **GRAPHIC VARIETY**





#### **ROOM SCENES**









# **TECHNICAL DATA**

CODE: QUAU-ST-1M NAME: Aruba Steel Matt 2x6 SIZE: 2"x6" SERIES: Aruba FINISH: Matt LOOK: Subway Tile FAMILY: Tile FROST RESISTANCE: Yes PEI: 4 STYLE: Contemporary SUITABLE FOR: Indoor, Outdoor, Pool, Backsplash, Shower TYPOLOGY: Porcelain TYPE OF PIECE: Field Tile USE: Floor and Wall



# PACKING

|       |              | BOX |      |    | PALLET |      |    |
|-------|--------------|-----|------|----|--------|------|----|
| Size  | Product type | pcs | sqft | lb | boxes  | sqft | lb |
| 2"x6" |              |     |      |    |        |      |    |

**WARNING** The information contained in this packing list is for guidance only, the contents of the packing may vary. Please consult our sales representatives for an exact list.