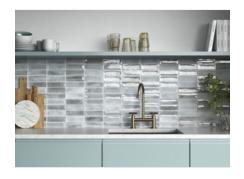

# PRODUCT ARUBA STEEL MATT 2X6

Tile | 2"x6" | Porcelain





# **GRAPHIC VARIETY**





#### **ROOM SCENES**









# **TECHNICAL DATA**

CODE: QUAU-ST-1M NAME: Aruba Steel Matt 2x6 SIZE: 2"x6" SERIES: Aruba FINISH: Matt LOOK: Subway Tile FAMILY: Tile FROST RESISTANCE: Yes PEI: 4 STYLE: Contemporary SUITABLE FOR: Indoor, Outdoor, Pool, Backsplash, Shower TYPOLOGY: Porcelain TYPE OF PIECE: Field Tile USE: Floor and Wall



# PACKING

|       |              | BOX |      |    | PALLET |      |    |
|-------|--------------|-----|------|----|--------|------|----|
| Size  | Product type | pcs | sqft | lb | boxes  | sqft | lb |
| 2"x6" |              |     |      |    |        |      |    |

**WARNING** The information contained in this packing list is for guidance only, the contents of the packing may vary. Please consult our sales representatives for an exact list.