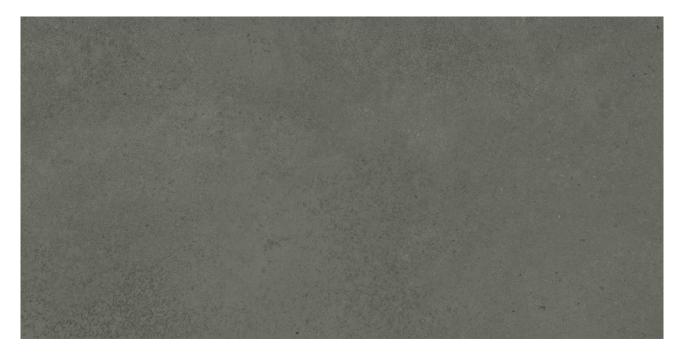

# PRODUCT MADISON 12X24F CARBON MATTE

Tile | 12"x24" | Pressed Glazed Porcelain

## **TECHNICAL DATA**

CODE: QUMS-CA-2 NAME: Madison 12X24F Carbon Matte SIZE: 12"x24" SERIES: Madison FINISH: Matte LOOK: Cement Look STATUS: Coming Soon FAMILY: Tile FROST RESISTANCE: Yes **PEI:** 4 SHADE VARIATION: V3 **STYLE:** Contemporary SUITABLE FOR: Indoor, Outdoor, Pool, Backsplash, Shower TYPOLOGY: Pressed Glazed Porcelain THICKNESS: 8.4 mm TYPE OF PIECE: Field Tile USE: Floor and Wall