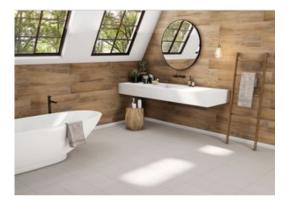

# PRODUCT GREENWICH CHALK 12X24

Tile | 12"x24" | Porcelain





### **GRAPHIC VARIETY**





#### **ROOM SCENES**







## **TECHNICAL DATA**

CODE: QUUR-GR-1 NAME: Greenwich Chalk 12X24 SIZE: 12"x24" SERIES: Urban FINISH: Matt LOOK: Concrete FAMILY: Tile FROST RESISTANCE: Yes PEI: 4 STYLE: Contemporary SUITABLE FOR: Indoor TYPOLOGY: Porcelain TYPE OF PIECE: Field Tile USE: Floor and Wall



#### PACKING

|         |              | BOX |      |    | PALLET |      |    |
|---------|--------------|-----|------|----|--------|------|----|
| Size    | Product type | pcs | sqft | lb | boxes  | sqft | lb |
| 12"x24" | Field Tile   | 8   | 15.5 |    | 40     | 620  |    |

**WARNING** The information contained in this packing list is for guidance only, the contents of the packing may vary. Please consult our sales representatives for an exact list.