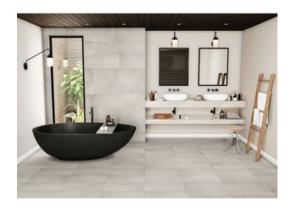

# PRODUCT GREENWICH CHALK 12X24

Tile | 12"x24" | Porcelain





### **GRAPHIC VARIETY**





#### **ROOM SCENES**







## **TECHNICAL DATA**

CODE: QUUR-GR-1 NAME: Greenwich Chalk 12X24 SIZE: 12"x24" SERIES: Urban FINISH: Matt LOOK: Concrete FAMILY: Tile FROST RESISTANCE: Yes PEI: 4 STYLE: Contemporary SUITABLE FOR: Indoor TYPOLOGY: Porcelain TYPE OF PIECE: Field Tile USE: Floor and Wall



#### PACKING

|         |              | BOX |      |    | PALLET |      |    |
|---------|--------------|-----|------|----|--------|------|----|
| Size    | Product type | pcs | sqft | lb | boxes  | sqft | lb |
| 12"x24" | Field Tile   | 8   | 15.5 |    | 40     | 620  |    |

**WARNING** The information contained in this packing list is for guidance only, the contents of the packing may vary. Please consult our sales representatives for an exact list.