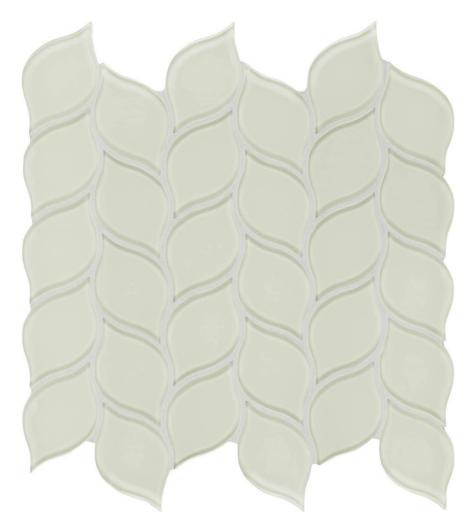

## PRODUCT SAND PETAL MOSAIC

Tile | 12"x12" |

## **TECHNICAL DATA**

CODE: AC35-134

NAME: Sand Petal Mosaic

SIZE: 12"x12"

SERIES: Bliss Element

FINISH: Gloss LOOK: Glass FAMILY: Tile

MOSAIC TYPE: Mesh-Mounted

STYLE: Classic