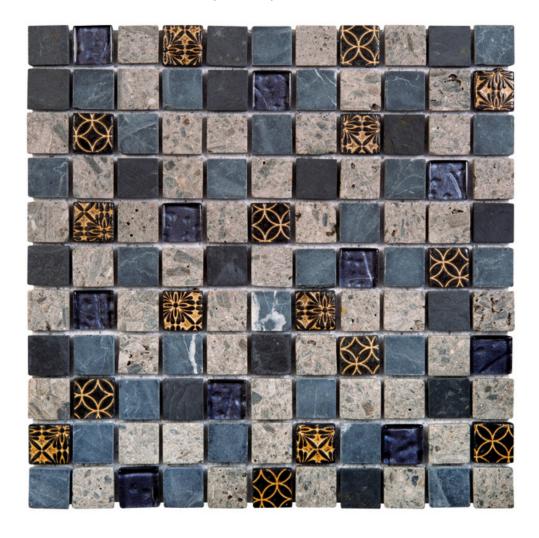

## PRODUCT GREY/BLUE GLASS MIX MARBLE MOSAIC 1

Tile | 12"x12" | Natural Stone

## **TECHNICAL DATA**

CODE: RVCHAWM029

NAME: Grey/Blue Glass Mix Marble Mosaic 1

SIZE: 12"x12"

SERIES: Chelsea Collection LOOK: Multi-Look Mosaics

FAMILY: Tile

SUITABLE FOR: Backsplash,Indoor

TYPOLOGY: Natural Stone TYPE OF PIECE: Mosaic USE: Floor and Wall