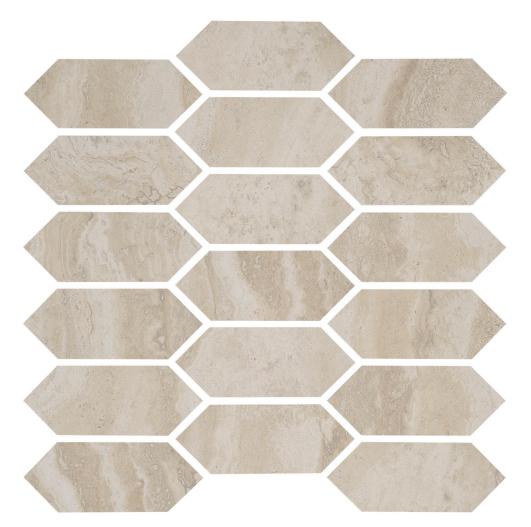

## PRODUCT ESSENCE BEIGE PICKET MOSAIC

Tile | 12"x12" | Porcelain

## **TECHNICAL DATA**

CODE: QUTL-ES-M2 NAME: Essence Beige Picket Mosaic SIZE: 12"x12" SERIES: Timeless FINISH: Matt LOOK: Marble Look FAMILY: Tile FROST RESISTANCE: Yes MOSAIC TYPE: Mesh-Mounted STYLE: Contemporary SUITABLE FOR: Indoor TYPOLOGY: Porcelain TYPE OF PIECE: Mosaic USE: Floor and Wall