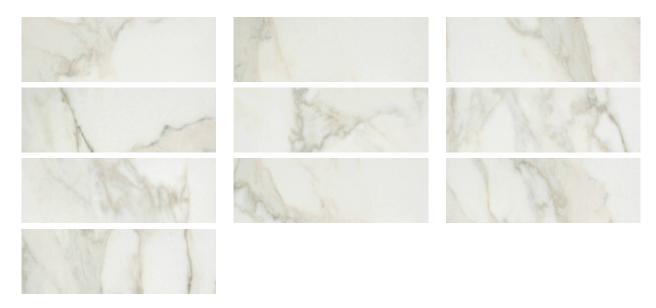

## PRODUCT AMALFI CALACATTA POLISHED 4X12

Tile | 4"x12" | Glazed Porcelain





## **GRAPHIC VARIETY**





## **TECHNICAL DATA**

CODE: QULX-AM-1P

NAME: Amalfi Calacatta Polished 4X12

SIZE: 4"x12" SERIES: Luxury FINISH: Polish LOOK: Marble Look FAMILY: Tile

FROST RESISTANCE: Yes

PEI: 4

RECTIFIED: Yes STYLE: Contemporary

SUITABLE FOR: Backsplash,Indoor,Shower

TYPOLOGY: Glazed Porcelain TYPE OF PIECE: Field Tile USE: Floor and Wall



## **PACKING**

|        |              | BOX |      |    | PALLET |       |    |
|--------|--------------|-----|------|----|--------|-------|----|
| Size   | Product type | pcs | sqft | lb | boxes  | sqft  | lb |
| 4"x12" | Field Tile   | 30  | 9.48 | ·  | 60     | 568.8 |    |

**WARNING** The information contained in this packing list is for guidance only, the contents of the packing may vary. Please consult our sales representatives for an exact list.