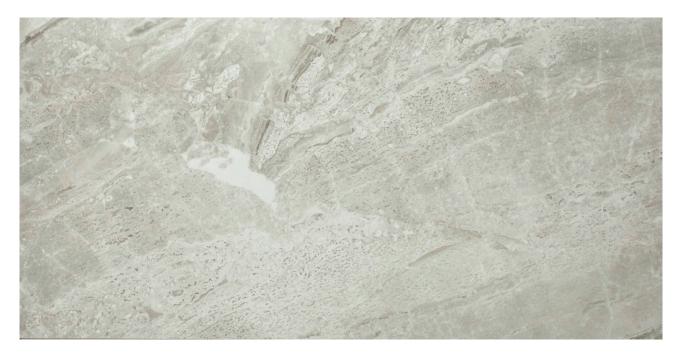

## PRODUCT POLISHED INSPIRATION 12X24

Tile | 12"x24" | Porcelain

## **GRAPHIC VARIETY**

## **TECHNICAL DATA**

CODE: QUAD-IN-2PN NAME: Polished Inspiration 12X24 SIZE: 12"x24" SERIES: Ardor FINISH: Polish LOOK: Marble Look FAMILY: Tile FROST RESISTANCE: Yes RECTIFIED: Yes STYLE: Contemporary SUITABLE FOR: Indoor TYPOLOGY: Porcelain TYPE OF PIECE: Field Tile USE: Floor and Wall