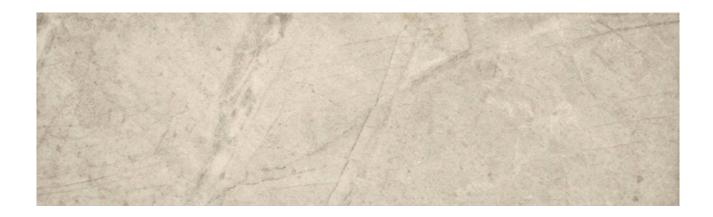

## PRODUCT 3X10 IVORY WALL BULLNOSE

Tile | 3"x10" | Glazed Porcelain

## **GRAPHIC VARIETY**