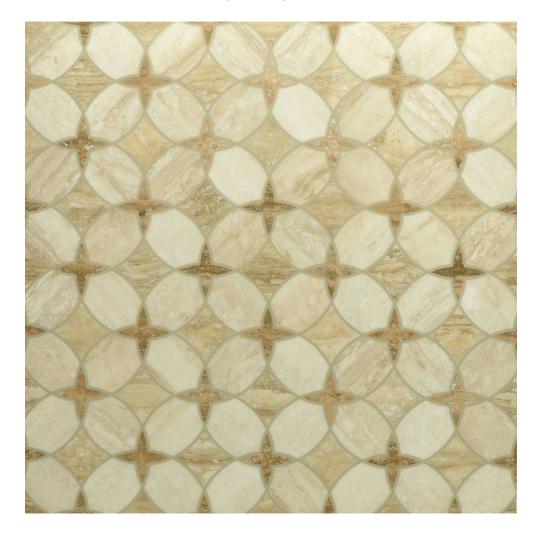

## PRODUCT WINDSOR POLISHED 19X19

Tile | 19"x19" | Porcelain

## **TECHNICAL DATA**

CODE: QUCE-WI-1

NAME: Windsor Polished 19X19

SIZE: 19"x19" SERIES: Castle FINISH: Polish LOOK: Marble Look

FAMILY: Tile PEI: 4

STYLE: Classic

SUITABLE FOR: Indoor TYPOLOGY: Porcelain TYPE OF PIECE: Field Tile USE: Floor and Wall